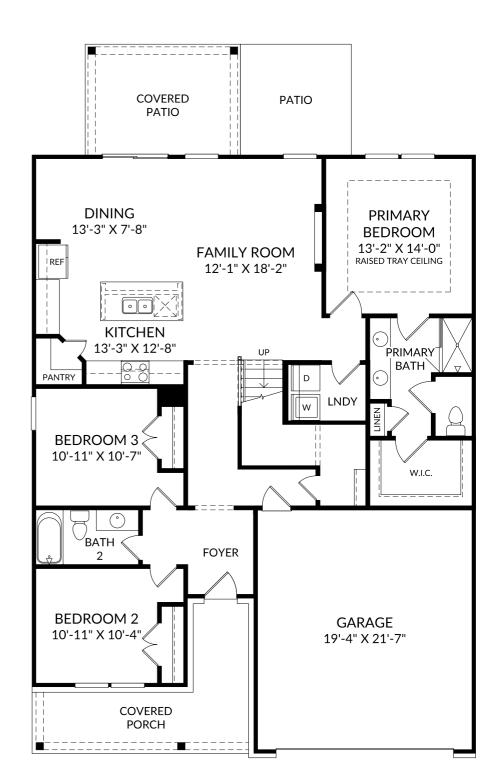

## STANLEY MARTIN<sup>®</sup>

### **The Bancroft**

Main Level 3 Beds 2 Full Baths 2 Car Garage 1,554 Sq. Ft.

#### **Selected Options:**

Raised Tray Ceiling at Primary Suite Covered Patio Elevation D Stairs to Finished Attic Patio 2 Open Rail at Main Level Electric Fireplace

The floor plans shown are for general illustration purposes only. All dimensions are approximate. Actual product and specifications (including windows, doors and room layout) may vary in dimension or detail from the illustration shown, may vary with each different elevation available for a particular floor plan, and are subject to change without notice. Optional features shown may not be available in all communities or for all homesites. Certain optional features must be purchased together or must be purchased for a particular homesite. See the actual architectural plans for clarification of dimensions and optional features for each home, elevation and homesite. Revision: 12/26/2024