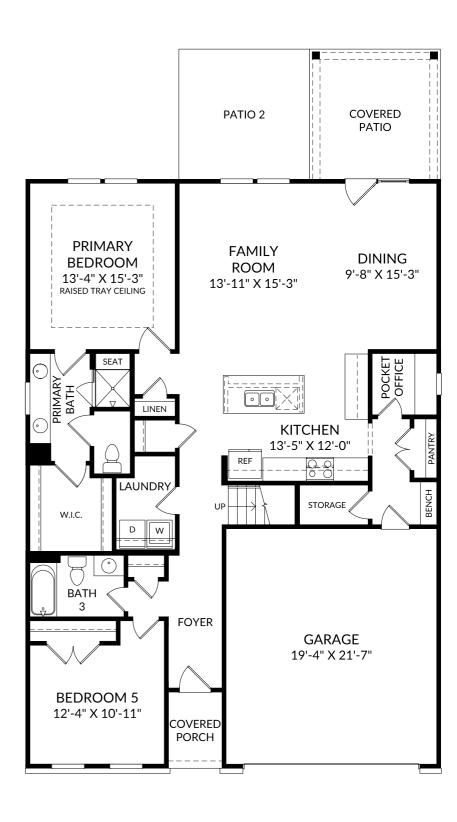

## The Jefferson

Main Level 5 Beds 4 Full Baths 2 Car Garage

#### **Selected Options:**

Bedroom 5/Bath 3 Primary Bath Shower with Seat Raised Tray Ceiling at Primary Bedroom Covered Patio Atrium Door at Dining Elevation E Bench with Cubbies Desk at Pocket Office Patio 2

The floor plans shown are for general illustration purposes only. All dimensions are approximate. Actual product and specifications (including windows, doors and room layout) may vary in dimension or detail from the illustration shown, may vary with each different elevation available for a particular floor plan, and are subject to change without notice. Optional features shown may not be available in all communities or for all homesites. Certain optional features must be purchased together or must be purchased for a particular homesite. See the actual architectural plans for clarification of dimensions and optional features for each home, elevation and homesite. Revision: 6/27/2024