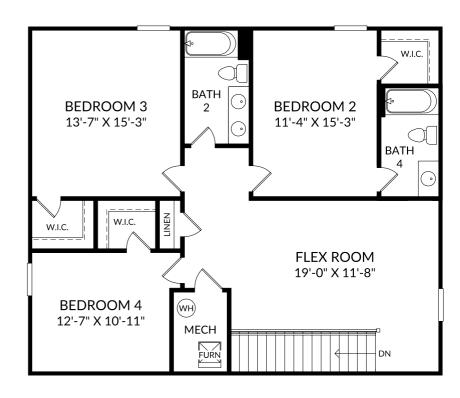

## The Jefferson

Upper Level 5 Beds 4 Full Baths

2 Car Garage

### **Selected Options:**

Bath 4 2nd Sink at Bath 2 Open Rail

The floor plans shown are for general illustration purposes only. All dimensions are approximate. Actual product and specifications (including windows, doors and room layout) may vary in dimension or detail from the illustration shown, may vary with each different elevation available for a particular floor plan, and are subject to change without notice. Optional features shown may not be available in all communities or for all homesites. Certain optional features must be purchased together or must be purchased for a particular homesite. See the actual architectural plans for clarification of dimensions and optional features for each home, elevation and homesite. Revision: 6/27/2024