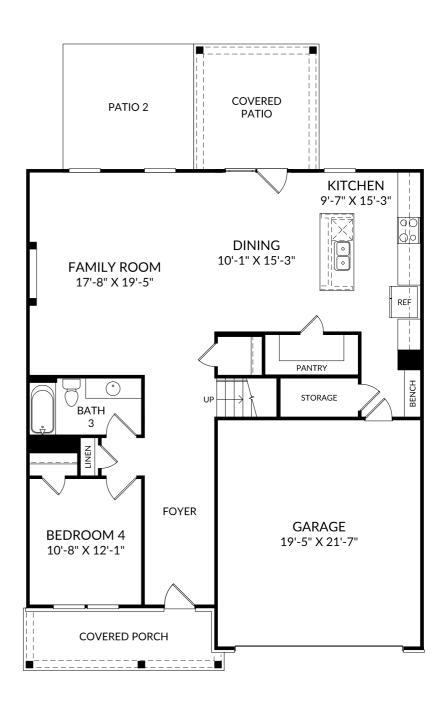

### The Hollins

Main Level

- 4 Beds
- 3 Full Baths
- 2 Car Garage
- 2,455 Sq. Ft.

## **Selected Options:**

Bedroom 4 with Bath 3 Bench with Cubbies Covered Patio Atrium Door Elevation G Electric Fireplace Patio 2

The floor plans shown are for general illustration purposes only. All dimensions are approximate. Actual product and specifications (including windows, doors and room layout) may vary in dimension or detail from the illustration shown, may vary with each different elevation available for a particular floor plan, and are subject to change without notice. Optional features shown may not be available in all communities or for all homesites. Certain optional features must be purchased together or must be purchased for a particular homesite. See the actual architectural plans for clarification of dimensions and optional features for each home, elevation and homesite. Revision: 7/3/2024