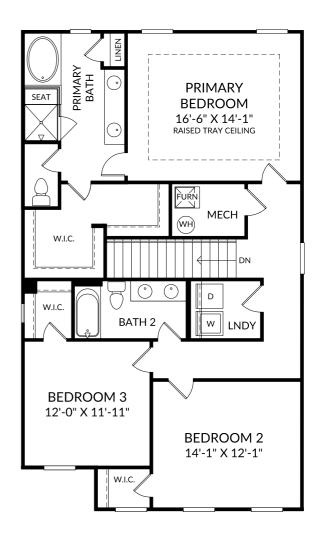

#### The Hollins

Upper Level

- 4 Beds
- 3 Full Baths
- 2 Car Garage
- 2,455 Sq. Ft.

### **Selected Options:**

Primary Bath Layout with Garden Tub Raised Tray Ceiling at Primary Bedroom 2nd Sink at Bath 2

The floor plans shown are for general illustration purposes only. All dimensions are approximate. Actual product and specifications (including windows, doors and room layout) may vary in dimension or detail from the illustration shown, may vary with each different elevation available for a particular floor plan, and are subject to change without notice. Optional features shown may not be available in all communities or for all homesites. Certain optional features must be purchased together or must be purchased for a particular homesite. See the actual architectural plans for clarification of dimensions and optional features for each home, elevation and homesite. Revision: 7/3/2024