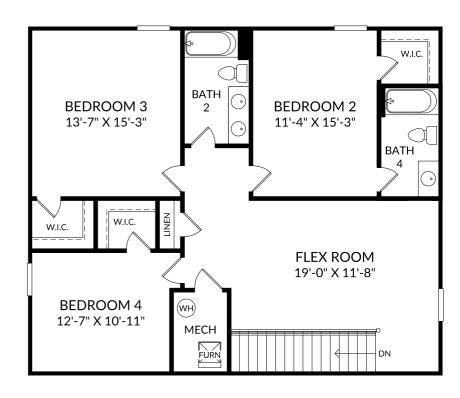

### The Jefferson

Upper Level 5 Beds 4 Full Baths

2 Car Garage

#### **Selected Options:**

Bath 4 2nd Sink at Bath 2 Open Rail

The floor plans shown are for general illustration purposes only. All dimensions are approximate. Actual product and specifications (including windows, doors and room layout) may vary in dimension or detail from the illustration shown, may vary with each different elevation available for a particular floor plan, and are subject to change without notice. Optional features shown may not be available in all communities or for all homesites. Certain optional features must be purchased together or must be purchased for a particular homesite. See the actual architectural plans for clarification of dimensions and optional features for each home, elevation and homesite. Revision: 6/27/2024