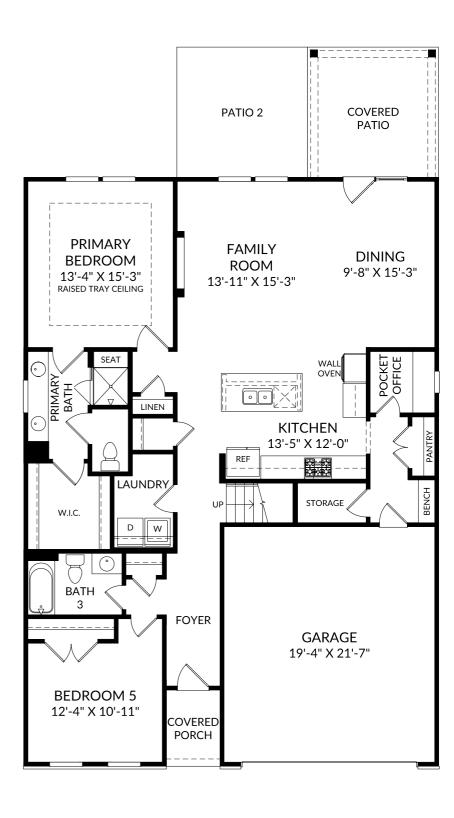

### **The Jefferson**

Main Level 5 Beds 4 Full Baths 2 Car Garage

#### **Selected Options:**

Bedroom 5/Bath 3 Gourmet Kitchen Primary Bath Shower with Seat Electric Fireplace Raised Tray Ceiling at Primary Bedroom Covered Patio Atrium Door at Dining Elevation C Bench with Cubbies Desk at Pocket Office Patio 2

The floor plans shown are for general illustration purposes only. All dimensions are approximate. Actual product and specifications (including windows, doors and room layout) may vary in dimension or detail from the illustration shown, may vary with each different elevation available for a particular floor plan, and are subject to change without notice. Optional features shown may not be available in all communities or for all homesites. Certain optional features must be purchased together or must be purchased for a particular homesite. See the actual architectural plans for clarification of dimensions and optional features for each home, elevation and homesite. Revision: 6/27/2024