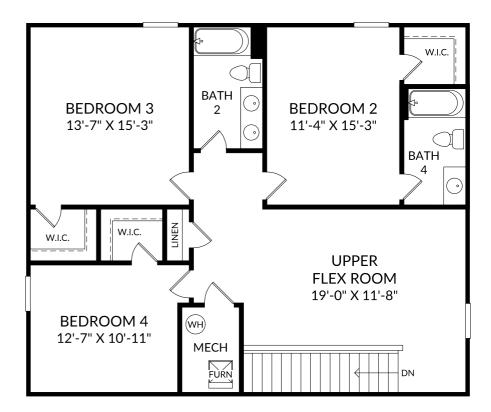

# **STANLEY • MARTIN**

### The Jefferson

Upper Level

5 Beds

4 Full Baths

2 Car Garage

### **Selected Options:**

Bath 4 2nd Sink at Bath 2

The floor plans shown are for general illustration purposes only. All dimensions are approximate. Actual product and specifications (including windows, doors and room layout) may vary in dimension or detail from the illustration shown, may vary with each different elevation available for a particular floor plan, and are subject to change without notice. Optional features shown may not be available in all communities or for all homesites. Certain optional features must be purchased together or must be purchased for a particular homesite. See the actual architectural plans for clarification of dimensions and optional features for each home, elevation and homesite. Revision: 6/27/2024