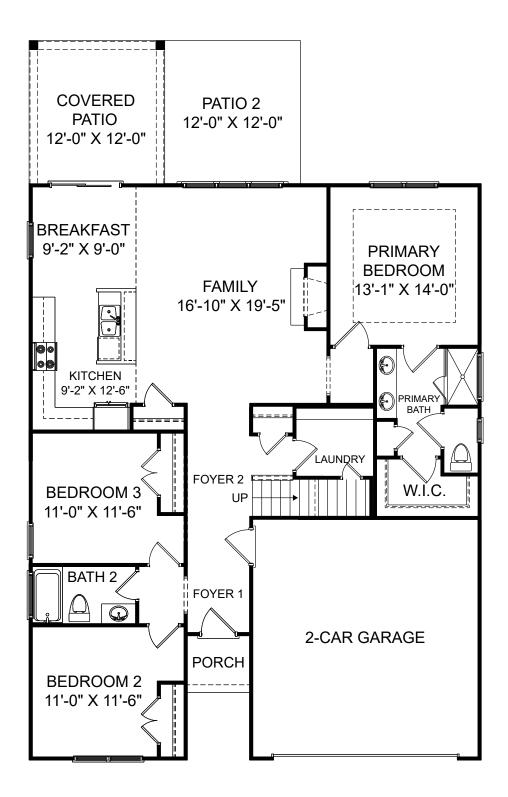

## Chapin Place

Everest

臼

Ġ.

Selected options: Covered Patio Patio 2 Fireplace at Family Room Box Tray Ceiling at Primary Bedroom Bedroom 3 ILO Flex Space

Renderings are artist's concept only and elevation illustrations may include optional features. It is recommended that the architectural blueprints be reviewed for clarification of features. Window sizes, window locations and room sizes vary per elevation and all dimensions are approximate. In our continued effort of design enhancement, actual product and specifications may vary in dimension or detail from these drawings and are subject to change without notice. Standard features and available options vary by community and some features may not be available on all homesites. Please consult our Sales Manager for more detailed specifications. ©2017 Stanley Martin Homes