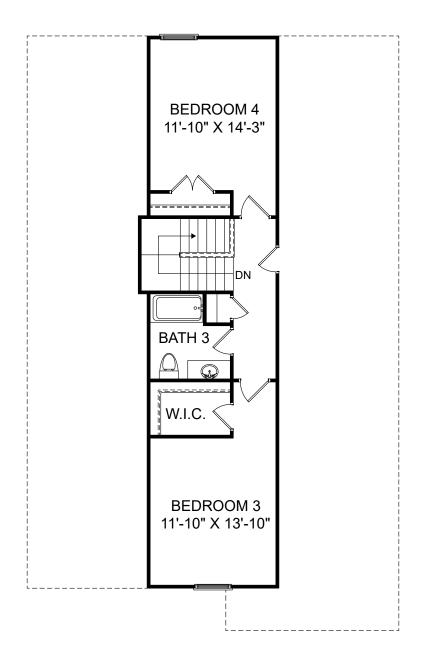

Renderings are artist's concept only and elevation illustrations may include optional features. It is recommended that the architectural blueprints be reviewed for clarification of features. Window sizes, window locations and room sizes vary per elevation and all dimensions are approximate. In our continued effort of design enhancement, actual product and specifications may vary in dimension or detail from these drawings and are subject to change without notice. Standard features and available options vary by community and some features may not be available on all homesites. Please consult our Sales Manager for more detailed specifications. ©2017 Stanley Martin Homes