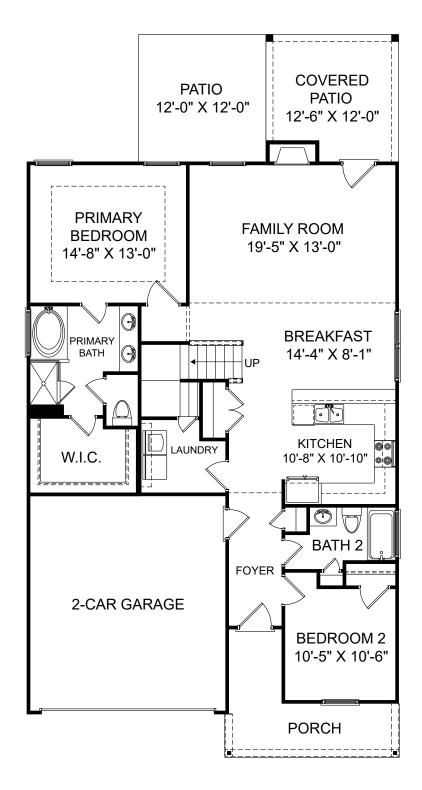

Renderings are artist's concept only and elevation illustrations may include optional features. It is recommended that the architectural blueprints be reviewed for clarification of features. Window sizes, window locations and room sizes vary per elevation and all dimensions are approximate. In our continued effort of design enhancement, actual product and specifications may vary in dimension or detail from these drawings and are subject to change without notice. Standard features and available options vary by community and some features may not be available on all homesites. Please consult our Sales Manager for more detailed specifications. ©2017 Stanley Martin Homes