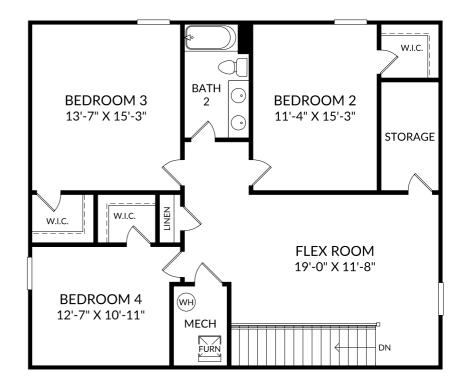

### The Jefferson

Upper Level

- 4 Beds
- 2 Full Baths | 1 Half Bath
- 2 Car Garage

## **Selected Options:**

2nd Sink at Bath 2 Open Rail

The floor plans shown are for general illustration purposes only. All dimensions are approximate. Actual product and specifications (including windows, doors and room layout) may vary in dimension or detail from the illustration shown, may vary with each different elevation available for a particular floor plan, and are subject to change without notice. Optional features shown may not be available in all communities or for all homesites. Certain optional features must be purchased together or must be purchased for a particular homesite. See the actual architectural plans for clarification of dimensions and optional features for each home, elevation and homesite. Revision: 8/22/2024