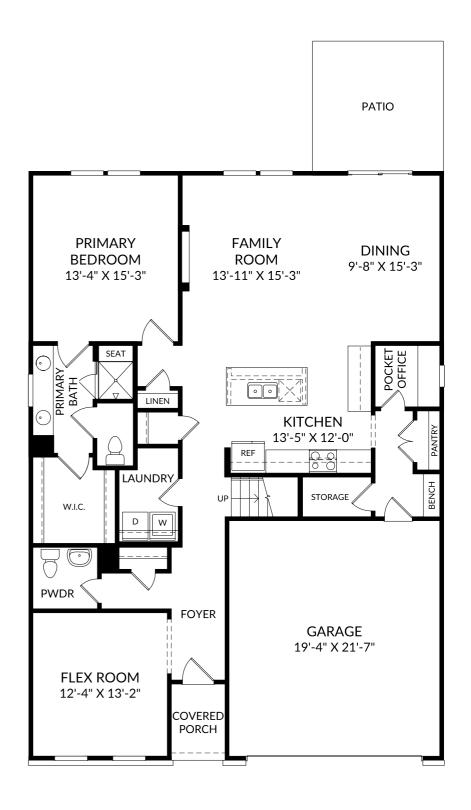

### The Jefferson

Main Level

- 4 Beds
- 2 Full Baths | 1 Half Bath
- 2 Car Garage

# Selected Options:

Primary Bath Shower with Seat Electric Fireplace Elevation E Bench with Cubbies Desk at Pocket Office