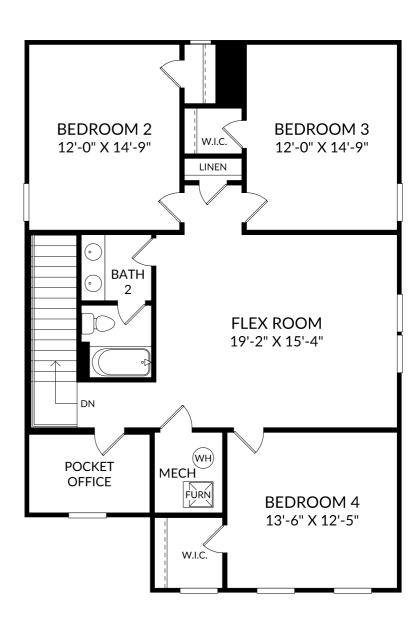

# STANLEY • MARTIN

### The Yarmouth

Upper Level

- 4 Beds
- 2 Full Baths | 1 Half Bath
- 2 Car Garage

### **Selected Options:**

2nd Sink at Bath 2

The floor plans shown are for general illustration purposes only. All dimensions are approximate. Actual product and specifications (including windows, doors and room layout) may vary in dimension or detail from the illustration shown, may vary with each different elevation available for a particular floor plan, and are subject to change without notice. Optional features shown may not be available in all communities or for all homesites. Certain optional features must be purchased together or must be purchased for a particular homesite. See the actual architectural plans for clarification of dimensions and optional features for each home, elevation and homesite. Revision: 8/39/2024