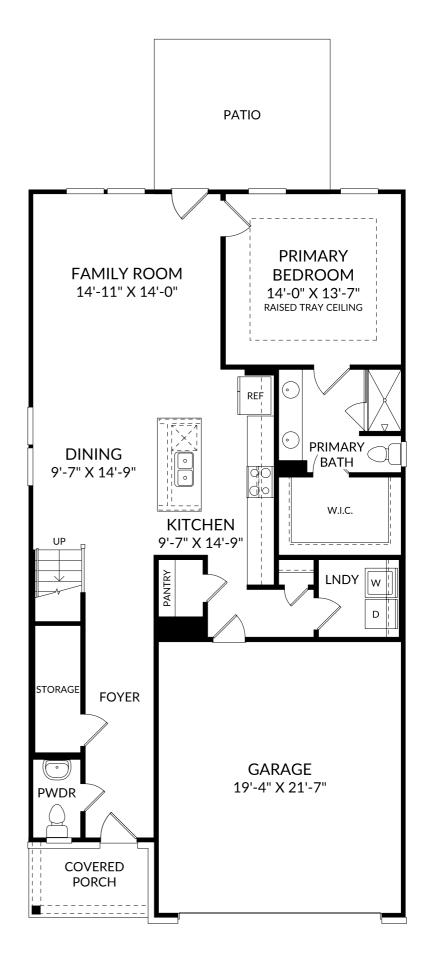

## STANLEY • MARTIN

### The Yarmouth

Main Level

- 4 Beds
- 2 Full Baths | 1 Half Bath
- 2 Car Garage

## **Selected Options:**

Raised Tray Ceiling at Primary Bedroom Open Rail Elevation E Patio

The floor plans shown are for general illustration purposes only. All dimensions are approximate. Actual product and specifications (including windows, doors and room layout) may vary in dimension or detail from the illustration shown, may vary with each different elevation available for a particular floor plan, and are subject to change without notice. Optional features shown may not be available in all communities or for all homesites. Certain optional features must be purchased together or must be purchased for a particular homesite. See the actual architectural plans for clarification of dimensions and optional features for each home, elevation and homesite. Revision: 8/39/2024