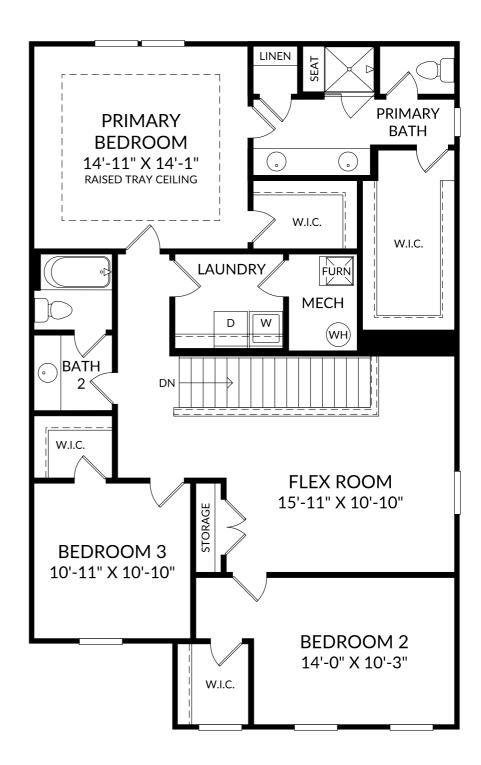

## The Tyndall

Upper Level 3 Beds 2 Full Baths | 1 Half Bath 2 Car Garage

## **Selected Options:**

Raised Tray Ceiling at Primary Bedroom Primary Bath Shower with Seat

The floor plans shown are for general illustration purposes only. All dimensions are approximate. Actual product and specifications (including windows, doors and room layout) may vary in dimension or detail from the illustration shown, may vary with each different elevation available for a particular floor plan, and are subject to change without notice. Optional features shown may not be available in all communities or for all homesites. Certain optional features must be purchased together or must be purchased for a particular homesite. See the actual architectural plans for clarification of dimensions and optional features for each home, elevation and homesite. Revision: g/a6/2024