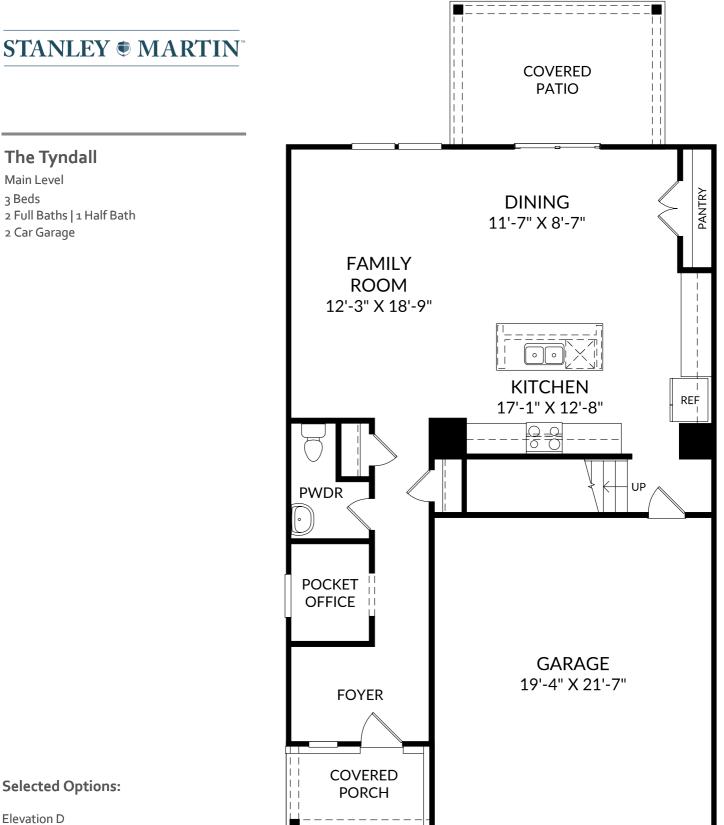

Elevation D Covered Patio

The floor plans shown are for general illustration purposes only. All dimensions are approximate. Actual product and specifications (including windows, doors and room layout) may vary in dimension or detail from the illustration shown, may vary with each different elevation available for a particular floor plan, and are subject to change without notice. Optional features shown may not be available in all communities or for all homesites. Certain optional features must be purchased together or must be purchased for a particular homesite. See the actual architectural plans for clarification of dimensions and optional features for each home, elevation and homesite. Revision: g/a6/2024

## The Tyndall

Upper Level 3 Beds 2 Full Baths | 1 Half Bath 2 Car Garage