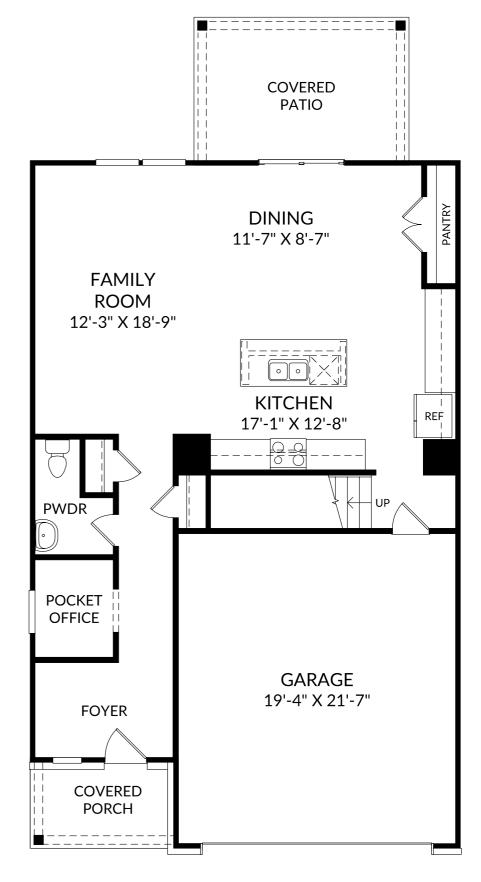

## The Tyndall

Main Level

- 3 Beds
- 2 Full Baths | 1 Half Bath
- 2 Car Garage

#### **Selected Options:**

Elevation D Covered Patio

The floor plans shown are for general illustration purposes only. All dimensions are approximate. Actual product and specifications (including windows, doors and room layout) may vary in dimension or detail from the illustration shown, may vary with each different elevation available for a particular floor plan, and are subject to change without notice. Optional features shown may not be available in all communities or for all homesites. Certain optional features must be purchased together or must be purchased for a particular homesite. See the actual architectural plans for clarification of dimensions and optional features for each home, elevation and homesite. Revision: 9/16/2024