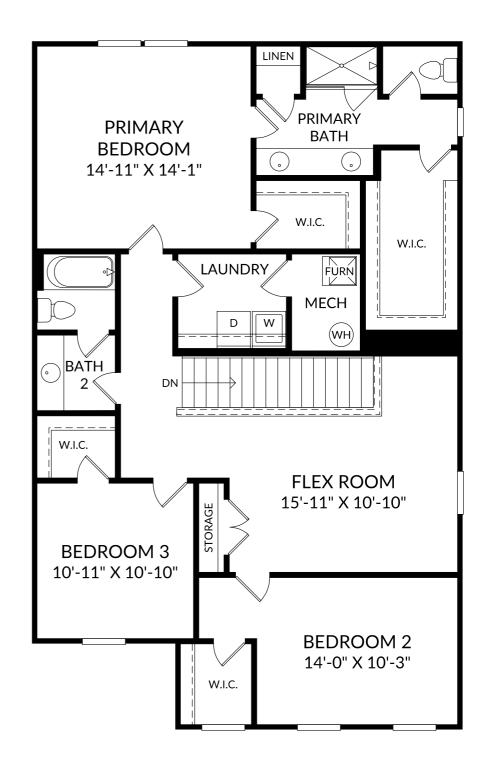

## The Tyndall

Upper Level

- 3 Beds
- 2 Full Baths | 1 Half Bath
- 2 Car Garage

**No Options Selected** 

The floor plans shown are for general illustration purposes only. All dimensions are approximate. Actual product and specifications (including windows, doors and room layout) may vary in dimension or detail from the illustration shown, may vary with each different elevation available for a particular floor plan, and are subject to change without notice. Optional features shown may not be available in all communities or for all homesites. Certain optional features must be purchased together or must be purchased for a particular homesite. See the actual architectural plans for clarification of dimensions and optional features for each home, elevation and homesite. Revision: 916/2024