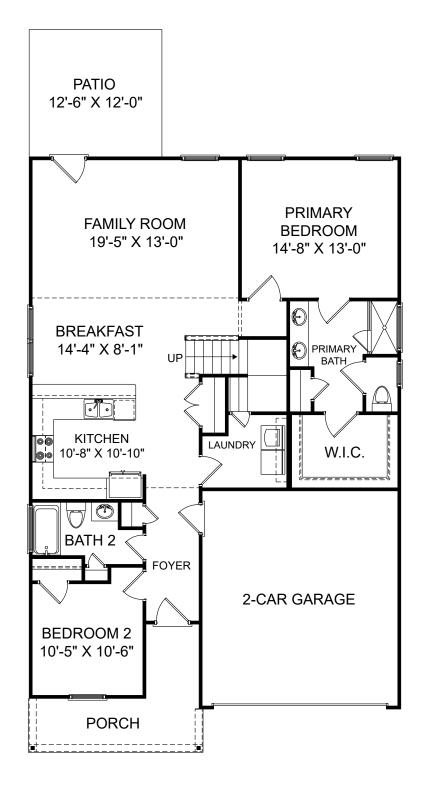

Renderings are artist's concept only and elevation illustrations may include optional features. It is recommended that the architectural blueprints be reviewed for clarification of features. Window sizes, window locations and room sizes vary per elevation and all dimensions are approximate. In our continued effort of design enhancement, actual product and specifications may vary in dimension or detail from these drawings and are subject to change without notice. Standard features and available options vary by community and some features may not be available on all homesites. Please consult our Sales Manager for more detailed specifications. ©2017 Stanley Martin Homes