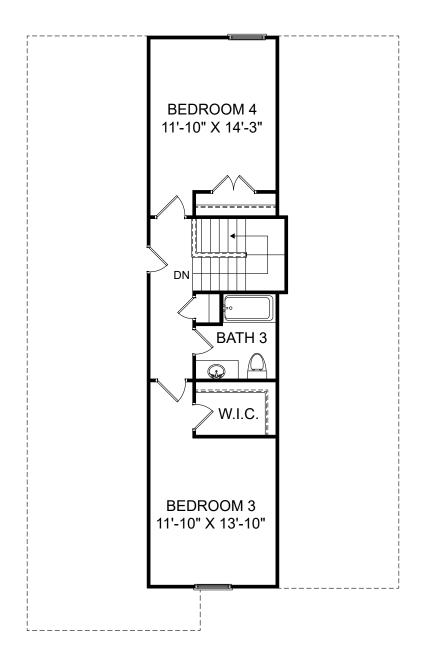

Renderings are artist's concept only and elevation illustrations may include optional features. It is recommended that the architectural blueprints be reviewed for clarification of features. Window sizes, window locations and room sizes vary per elevation and all dimensions are approximate. In our continued effort of design enhancement, actual product and specifications may vary in dimension or detail from these drawings and are subject to change without notice. Standard features and available options vary by community and some features may not be available on all homesites. Please consult our Sales Manager for more detailed specifications. ©2017 Stanley Martin Homes Upper Level www.StanleyMartin.com