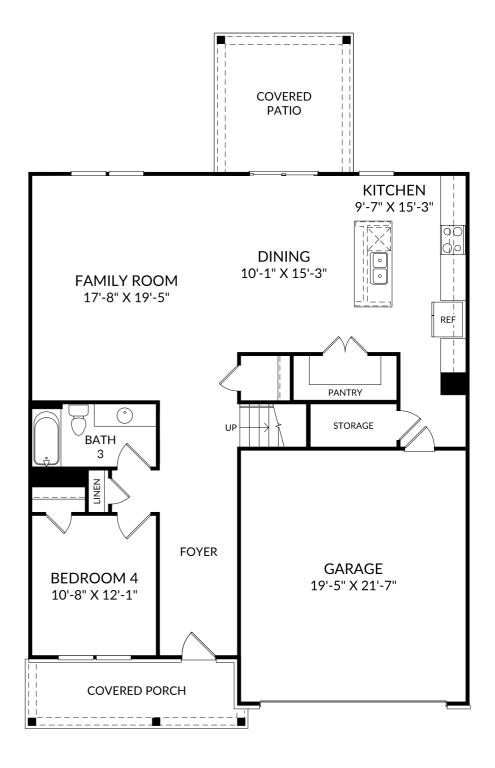

## STANLEY • MARTIN

#### The Hollins

Main Level

4 Beds

3 Full Baths

2 Car Garage

2,455 Sq. Ft.

### **Selected Options:**

Bedroom 4 with Bath 3 Covered Patio Elevation G

The floor plans shown are for general illustration purposes only. All dimensions are approximate. Actual product and specifications (including windows, doors and room layout) may vary in dimension or detail from the illustration shown, may vary with each different elevation available for a particular floor plan, and are subject to change without notice. Optional features shown may not be available in all communities or for all homesites. Certain optional features must be purchased together or must be purchased for a particular homesite. See the actual architectural plans for clarification of dimensions and optional features for each home, elevation and homesite. Revision: 7/3/2024