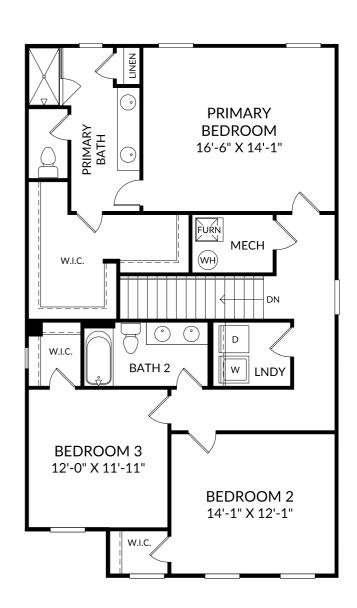

# **STANLEY • MARTIN**

### The Hollins

Upper Level

4 Beds

3 Full Baths

2 Car Garage

2,455 Sq. Ft.

### **Selected Options:**

Elevation G 2nd Sink at Bath 2

The floor plans shown are for general illustration purposes only. All dimensions are approximate. Actual product and specifications (including windows, doors and room layout) may vary in dimension or detail from the illustration shown, may vary with each different elevation available for a particular floor plan, and are subject to change without notice. Optional features shown may not be available in all communities or for all homesites. Certain optional features must be purchased together or must be purchased for a particular homesite. See the actual architectural plans for clarification of dimensions and optional features for each home, elevation and homesite. Revision: 7/3/2024