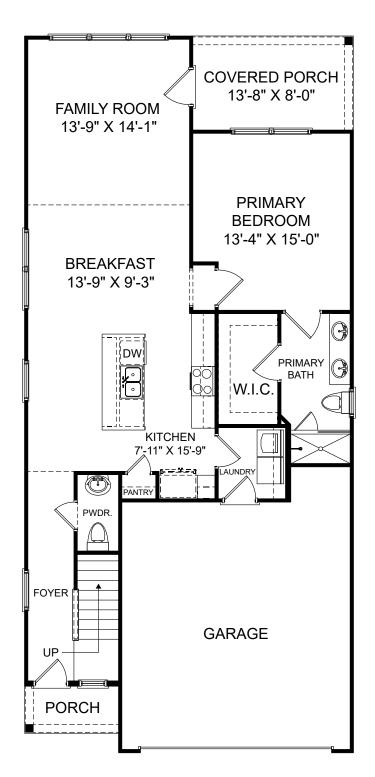

Renderings are artist's concept only and elevation illustrations may include optional features. It is recommended that the architectural blueprints be reviewed for clarification of features. Window sizes, window locations and room sizes vary per elevation and all dimensions are approximate. In our continued effort of design enhancement, actual product and specifications may vary in dimension or detail from these drawings and are subject to change without notice. Standard features and available options vary by community and some features may not be available on all homesites. Please consult our Sales Manager for more detailed specifications. ©2017 Stanley Martin Homes