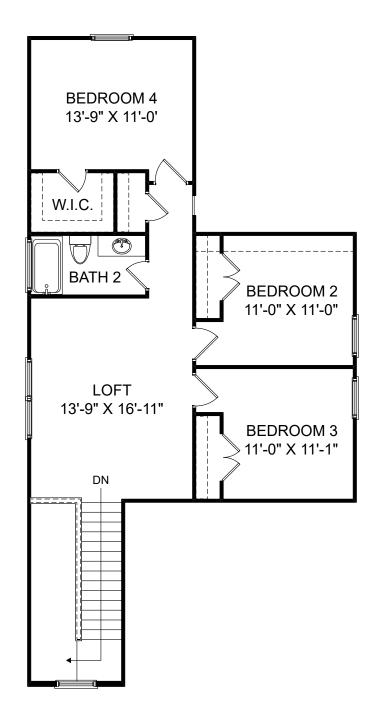

Renderings are artist's concept only and elevation illustrations may include optional features. It is recommended that the architectural blueprints be reviewed for clarification of features. Window sizes, window locations and room sizes vary per elevation and all dimensions are approximate. In our continued effort of design enhancement, actual product and specifications may vary in dimension or detail from these drawings and are subject to change without notice. Standard features and available options vary by community and some features may not be available on all homesites. Please consult our Sales Manager for more detailed specifications. ©2017 Stanley Martin Homes