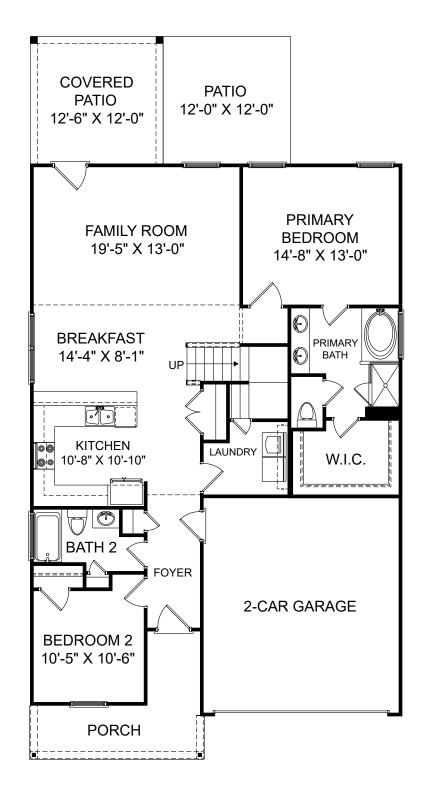

囼

Ġ.

Selected options: Covered Patio Patio 2 Alternate Primary Bath with Tiled Shower

Renderings are artist's concept only and elevation illustrations may include optional features. It is recommended that the architectural blueprints be reviewed for clarification of features. Window sizes, window locations and room sizes vary per elevation and all dimensions are approximate. In our continued effort of design enhancement, actual product and specifications may vary in dimension or detail from these drawings and are subject to change without notice. Standard features and available options vary by community and some features may not be available on all homesites. Please consult our Sales Manager for more detailed specifications. ©2017 Stanley Martin Homes