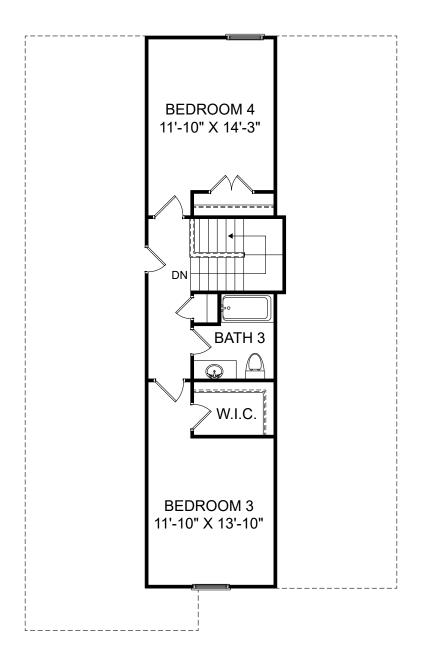

囼

Ġ.

Selected options: Covered Patio Patio 2 Alternate Primary Bath with Tiled Shower

Renderings are artist's concept only and elevation illustrations may include optional features. It is recommended that the architectural blueprints be reviewed for clarification of features. Window sizes, window locations and room sizes vary per elevation and all dimensions are approximate. In our continued effort of design enhancement, actual product and specifications may vary in dimension or detail from these drawings and are subject to change without notice. Standard features and available options vary by community and some features may not be available on all homesites. Please consult our Sales Manager for more detailed specifications. ©2017 Stanley Martin Homes