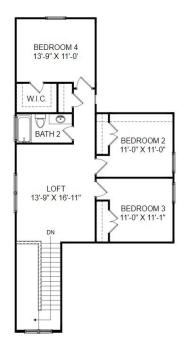

## THE CADE

Homesite 165 | Elevation G 12 Harvest Moon Drive Elgin, SC 29054

- 4 bedrooms, 2 full bathrooms, 1 half bathroom
- 2,046 square feet
- Main level primary suite
- Covered backyard patio
- Loft

Upper Level floor plan

Prices, features and incentives are subject to change without notice. Photos used are for illustrative purposes only. Square footage is an approximation. Square footage is calculated to the outside of the framed walls or to the face of the brick on brick exteriors. It includes all conditioned spaces, except spaces under 5' in height. Site plan and home renderings are artist's concept only and elevation illustrations may include optional features. Actual product and specifications may vary in dimension or detail from these drawings and are subject to change without notice. It is recommended that the architectural blueprints be reviewed for clarification of features. Lot sizes, features and home sites are approximate and subject to change without notice. This brochure is for illustrative purposes only and is not part of a legal contract. Certain restrictions may apply. See a Neighborhood Sales Manager for details. ©Stanley Martin Homes,LLC | 01/2024 |