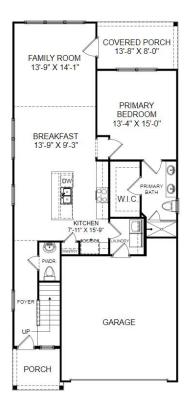

## THE CADE

Homesite 165 | Elevation G 12 Harvest Moon Drive Elgin, SC 29054

- 4 bedrooms, 2 full bathrooms, 1 half bathroom
- 2,046 square feet
- Main level primary suite
- Covered backyard patio
- Loft