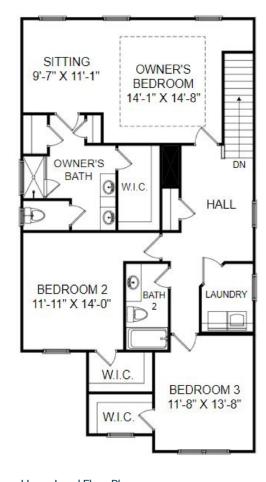

## THE BARLOW

Homesite C01 | Elevation G 708 Courtland Drive Aiken, SC 29801

- 3 bedrooms, 2.5 bathrooms
- Open concept main level
- Boxed tray ceiling in primary suite
- Covered patio

Upper Level Floor Plan