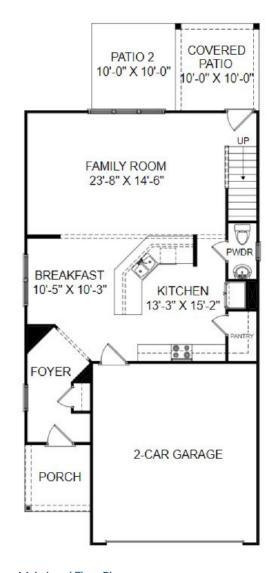

## THE BARLOW

Homesite C01 | Elevation G 708 Courtland Drive Aiken, SC 29801

- 3 bedrooms, 2.5 bathrooms
- Open concept main level
- Boxed tray ceiling in primary suite
- Covered patio

Upper Level Floor Plan