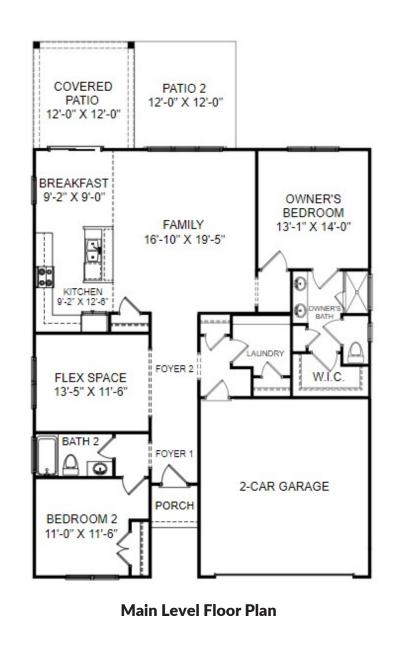

## **SMart SELECTED HOMES** Designed with **you** in mind

**THE EVEREST Homesite 34** 7167 Indigo Way, Denver, NC

- Refined Design Collection C
- Shaw Hardsurface Flooring
- Cream-White Cabinets
- Luna Pearl Granite Countertops
- Gray Kitchen Backsplash
- Progress Pendant Lighting