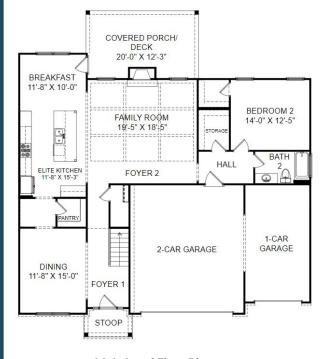

Main Level Floor Plan

**Upper Level Floor Plan** 

Prices, features and incentives are subject to change without notice. Photos used are for illustrative purposes only. Square footage is an approximation. Square footage is calculated to the outside of the framed walls or to the face of the brick on brick exteriors. It includes all conditioned spaces, except spaces under 5' in height. Site plan and home renderings are artist's concept only and elevation illustrations may include optional features. Actual product and specifications may vary in dimension or detail from these drawings and are subject to change without notice. It is recommended that the architectural blueprints be reviewed for clarification of features. Lot sizes, features and home sites are approximate and subject to change without notice. This brochure is for illustrative purposes only and is not part of a legal contract. Certain restrictions may apply. See a Neighborhood Sales Manager for details. ©Stanley Martin Homes, LLC | 03/2022 | A-9669