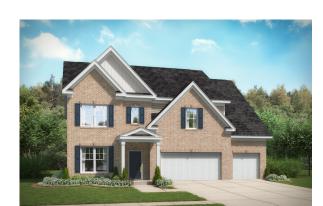

## THE DILLON

Homesite 80 | Elevation J 537 Mahonia Road, Elgin, SC 29045

- 5 bedrooms, 4 full bathrooms
- 3,484 square feet
- Fireplace in family room
- Coffered ceiling in family room
- Gourmet kitchen