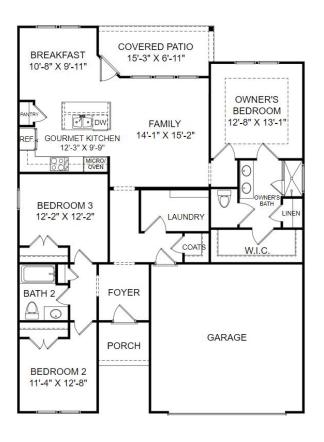

## THE NEWCASTLE

Homesite 4 420 Oakton Drive, Greer, SC

- 4 Bedrooms, 3 Baths
- Premier Design Collection A
- Gourmet Kitchen
- White Kitchen Cabinets
- Quartz Countertops
- Hard Surface Flooring

Main Level Floor Plan