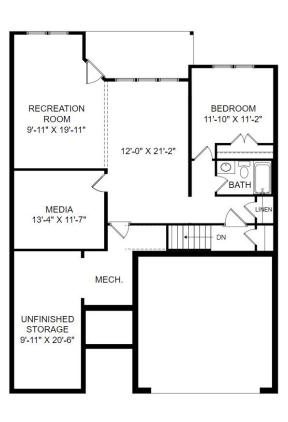

Lower Level Floor Plan

Prices, features and incentives are subject to change without notice. Photos used are for illustrative purposes only. Square footage is an approximation. Square footage is calculated to the outside of the framed walls or to the face of the brick on brick exteriors. It includes all conditioned spaces, except spaces under 5' in height. Site plan and home renderings are artist's concept only and elevation illustrations may include optional features. Actual product and specifications may vary in dimension or detail from these drawings and are subject to change without notice. It is recommended that the architectural blueprints be reviewed for clarification of features. Lot sizes, features and home sites are approximate and subject to change without notice. This brochure is for illustrative purposes only and is not part of a legal contract. Certain restrictions may apply. See a Neighborhood Sales Manager for details. ©Stanley Martin Homes,LLC