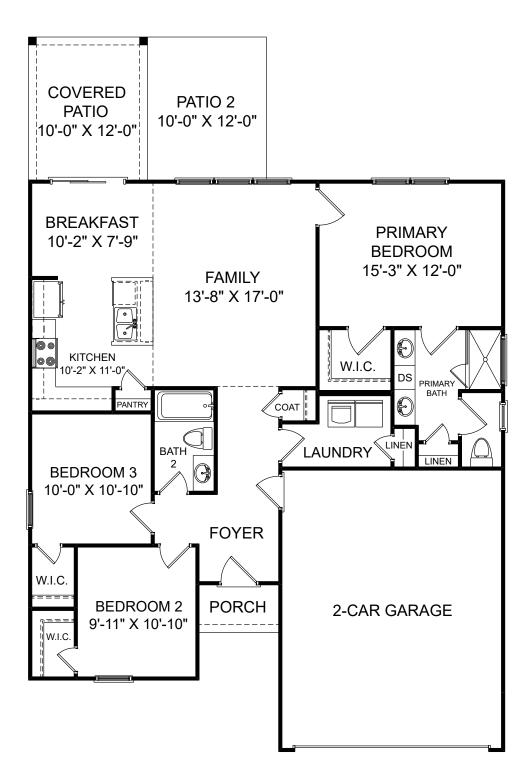

Oakton

Santee

Renderings are artist's concept only and elevation illustrations may include optional features. It is recommended that the architectural blueprints be reviewed for clarification of features. Window sizes, window locations and room sizes vary per elevation and all dimensions are approximate. In our continued effort of design enhancement, actual product and specifications may vary in dimension or detail from these drawings and are subject to change without notice. Standard features and available options vary by community and some features may not be available on all homesites. Please consult our Sales Manager for more detailed specifications. ©2017 Stanley Martin Homes