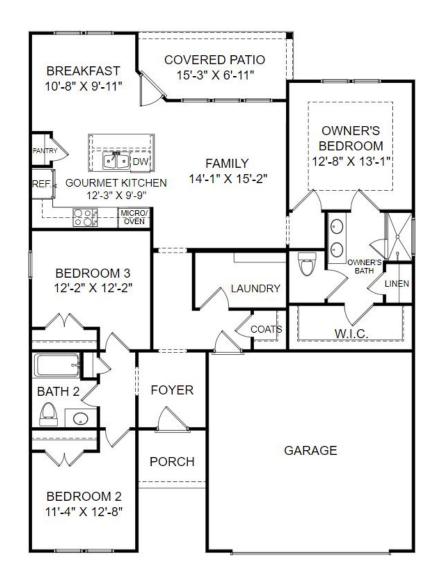

## THE NEWCASTLE

Homesite 69 541 Clairbrook Court, Greer, SC

- 3 Bedrooms, 2 Baths
- Elevation F
- Premier A Design Collection
- Single-Level Living
- Open Floorplan

Main Level Floor Plan

Prices, features and incentives are subject to change without notice. Photos used are for illustrative purposes only. Square footage is an approximation. Square footage is calculated to the outside of the framed walls or to the face of the brick on brick exteriors. It includes all conditioned spaces, except spaces under 5' in height. Site plan and home renderings are artist's concept only and elevation illustrations may include optional features. Actual product and specifications may vary in dimension or detail from these drawings and are subject to change without notice. It is recommended that the architectural blueprints be reviewed for clarification of features. Lot sizes, features and home sites are approximate and subject to change without notice. This brochure is for illustrative purposes only and is not part of a legal contract. Certain restrictions may apply. See a Neighborhood Sales Manager for details. ©Stanley Martin Homes,LLC