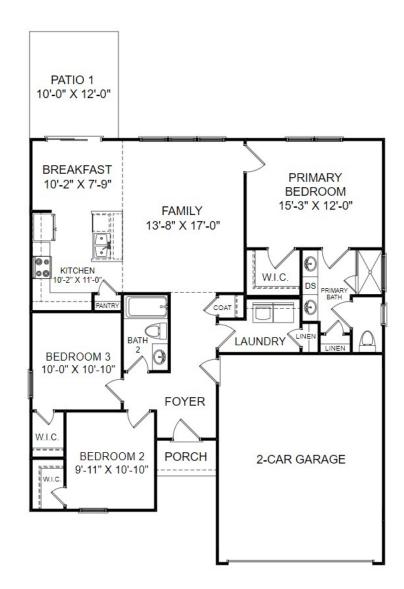

## THE SANTEE

Homesite 72 529 Clairbrook Court, Greer, SC

- 3 Bedrooms, 2 Baths
- Premier Design Collection A
- White Kitchen Cabinets
- Quartz Countertops
- Hard Surface Flooring

Main Level Floor Plan

Prices, features and incentives are subject to change without notice. Photos used are for illustrative purposes only. Square footage is an approximation. Square footage is calculated to the outside of the framed walls or to the face of the brick on brick exteriors. It includes all conditioned spaces, except spaces under 5' in height. Site plan and home renderings are artist's concept only and elevation illustrations may include optional features. Actual product and specifications may vary in dimension or detail from these drawings and are subject to change without notice. It is recommended that the architectural blueprints be reviewed for clarification of features. Lot sizes, features and home sites are approximate and subject to change without notice. This brochure is for illustrative purposes only and is not part of a legal contract. Certain restrictions may apply. See a Neighborhood Sales Manager for details. ©Stanley Martin Homes,LLC