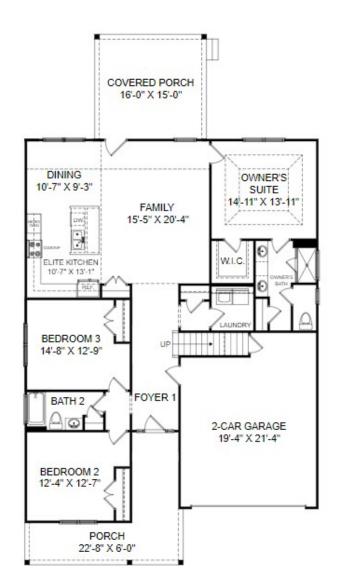

Main Level Floor Plan

Prices, features and incentives are subject to change without notice. Photos used are for illustrative purposes only. Square footage is an approximation. Square footage is calculated to the outside of the framed walls or to the face of the brick on brick exteriors. It includes all conditioned spaces, except spaces under 5' in height. Site plan and home renderings are artist's concept only and elevation illustrations may include optional features. Actual product and specifications may vary in dimension or detail from these drawings and are subject to change without notice. It is recommended that the architectural blueprints be reviewed for clarification of features. Lot sizes, features and home sites are approximate and subject to change without notice. This brochure is for illustrative purposes only and is not part of a legal contract. Certain restrictions may apply. See a Neighborhood Sales Manager for details. ©Stanley Martin Homes,LLC | 09/2022 | A-9669