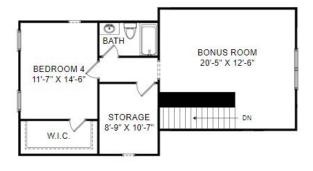

## THE WOODLAWN

Homesite #75

517 Clairbrook Court, Greer, SC

- 3 Bedroom, 2 Bath, 2,426 Sq. Ft.
- Covered Front and Rear Porch
- Electric Fireplace
- Gourmet Kitchen
- Bonus Room

**Main Level** 

**Upper Level** 