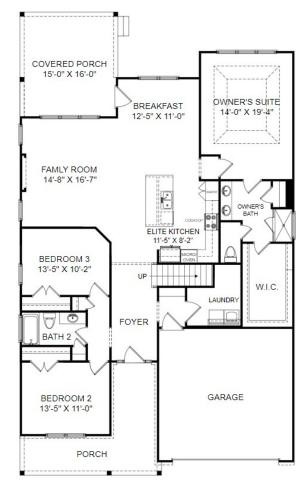

## THE WOODLAWN

Homesite #75

517 Clairbrook Court, Greer, SC

- 3 Bedroom, 2 Bath, 2,426 Sq. Ft.
- Covered Front and Rear Porch
- Electric Fireplace
- Gourmet Kitchen
- Bonus Room

**Main Level** 

**Upper Level** 