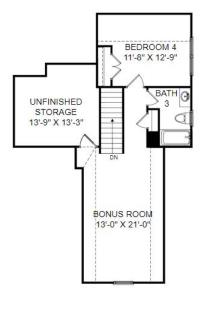

## THE MAYHEW Homesite #83

512 Clairbrook Court, Greer, SC

- 4 Bedroom, 3 Bath, 2,785 Sq. Ft.
- Covered Porch
- Electric Fireplace
- Elite Kitchen
- Bonus Room

**Main Level** 

Second Level

Prices, features and incentives are subject to change without notice. Photos used are for illustrative purposes only. Square footage is an approximation. Square footage is calculated to the outside of the framed walls or to the face of the brick on brick exteriors. It includes all conditioned spaces, except spaces under 5' in height. Site plan and home renderings are artist's concept only and elevation illustrations may include optional features. Actual product and specifications may vary in dimension or detail from these drawings and are subject to change without notice. It is recommended that the architectural blueprints be reviewed for clarification of features. Lot sizes, features and home sites are approximate and subject to change without notice. This brochure is for illustrative purposes only and is not part of a legal contract. Certain restrictions may apply. See a Neighborhood Sales Manager for details. ©Stanley Martin Homes,LLC | 08/2022 | A-9669