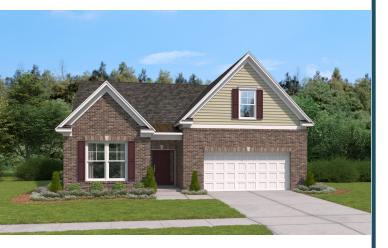

## THE MAYHEW Homesite #83

512 Clairbrook Court, Greer, SC

- 4 Bedroom, 3 Bath, 2,785 Sq. Ft.
- Covered Porch
- Electric Fireplace
- Elite Kitchen
- Bonus Room

**Main Level** 

Second Level

Prices, features and incentives are subject to change without notice. Photos used are for illustrative purposes only. Square footage is an approximation. Square footage is calculated to the outside of the framed walls or to the face of the brick on brick exteriors. It includes all conditioned spaces, except spaces under 5' in height. Site plan and home renderings are artist's concept only and elevation illustrations may include optional features. Actual product and specifications may vary in dimension or detail from these drawings and are subject to change without notice. It is recommended that the architectural blueprints be reviewed for clarification of features. Lot sizes, features and home sites are approximate and subject to change without notice. This brochure is for illustrative purposes only and is not part of a legal contract. Certain restrictions may apply. See a Neighborhood Sales Manager for details. ©Stanley Martin Homes,LLC | 08/2022 | A-9669