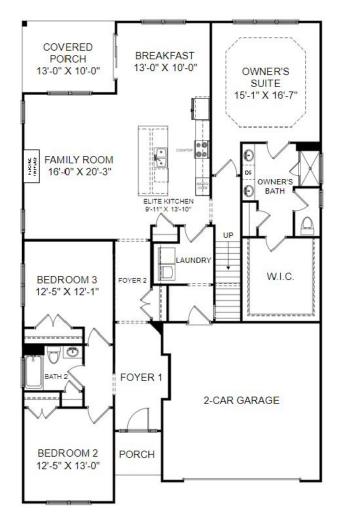

## THE MAYHEW Homesite #83

512 Clairbrook Court, Greer, SC

- 4 Bedroom, 3 Bath, 2,785 Sq. Ft.
- Covered Porch
- Electric Fireplace
- Elite Kitchen
- Bonus Room

**Main Level** 

Second Level

Prices, features and incentives are subject to change without notice. Photos used are for illustrative purposes only. Square footage is an approximation. Square footage is calculated to the outside of the framed walls or to the face of the brick on brick exteriors. It includes all conditioned spaces, except spaces under 5' in height. Site plan and home renderings are artist's concept only and elevation illustrations may include optional features. Actual product and specifications may vary in dimension or detail from these drawings and are subject to change without notice. It is recommended that the architectural blueprints be reviewed for clarification of features. Lot sizes, features and home sites are approximate and subject to change without notice. This brochure is for illustrative purposes only and is not part of a legal contract. Certain restrictions may apply. See a Neighborhood Sales Manager for details. ©Stanley Martin Homes,LLC | 08/2022 | A-9669