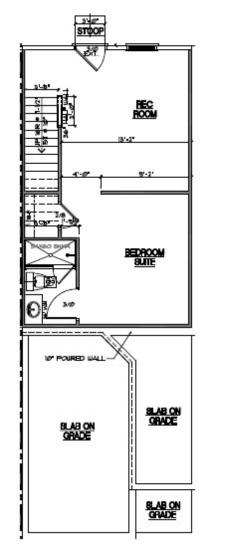

## THE POINTE

Homesite 118

1035Cedar Oak Lane, Greenville, SC

- 4 Bedrooms, 3.5 Baths
- 2,036 Square Feet
- Elevation B
- Open Floorplan
- White Kitchen Cabinets
- Luna Pearl Granite Countertops

Main Level Floor Plan

**Upper Level Floor Plan** 

Prices, features and incentives are subject to change without notice. Photos used are for illustrative purposes only. Square footage is an approximation. Square footage is calculated to the outside of the framed walls or to the face of the brick on brick exteriors. It includes all conditioned spaces, except spaces under 5' in height. Site plan and home renderings are artist's concept only and elevation illustrations may include optional features. Actual product and specifications may vary in dimension or detail from these drawings and are subject to change without notice. It is recommended that the architectural blueprints be reviewed for clarification of features. Lot sizes, features and home sites are approximate and subject to change without notice. This brochure is for illustrative purposes only and is not part of a legal contract. Certain restrictions may apply. See a Neighborhood Sales Manager for details. ©Stanley Martin Homes,LLC