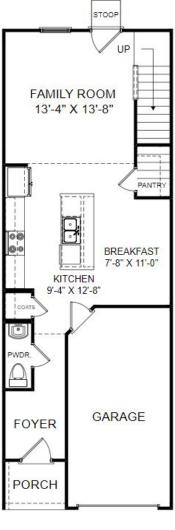

## THE POINTE

Homesite 118

1035Cedar Oak Lane, Greenville, SC

- 4 Bedrooms, 3.5 Baths
- 2,036 Square Feet
- Elevation B
- Open Floorplan
- White Kitchen Cabinets
- Luna Pearl Granite Countertops

Main Level Floor Plan