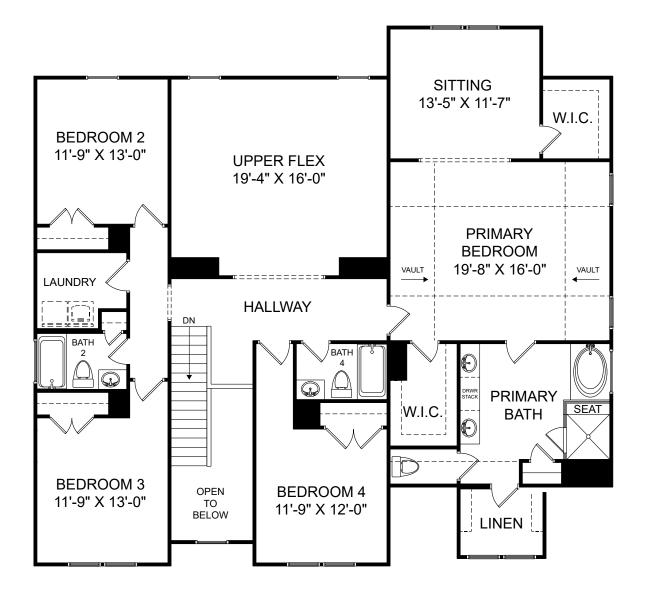

Renderings are artist's concept only and elevation illustrations may include optional features. It is recommended that the architectural blueprints be reviewed for clarification of features. Window sizes, window locations and room sizes vary per elevation and all dimensions are approximate. In our continued effort of design enhancement, actual product and specifications may vary in dimension or detail from these drawings and are subject to change without notice. Standard features and available options vary by community and some features may not be available on all homesites. Please consult our Sales Manager for more detailed specifications. ©2017 Stanley Martin Homes