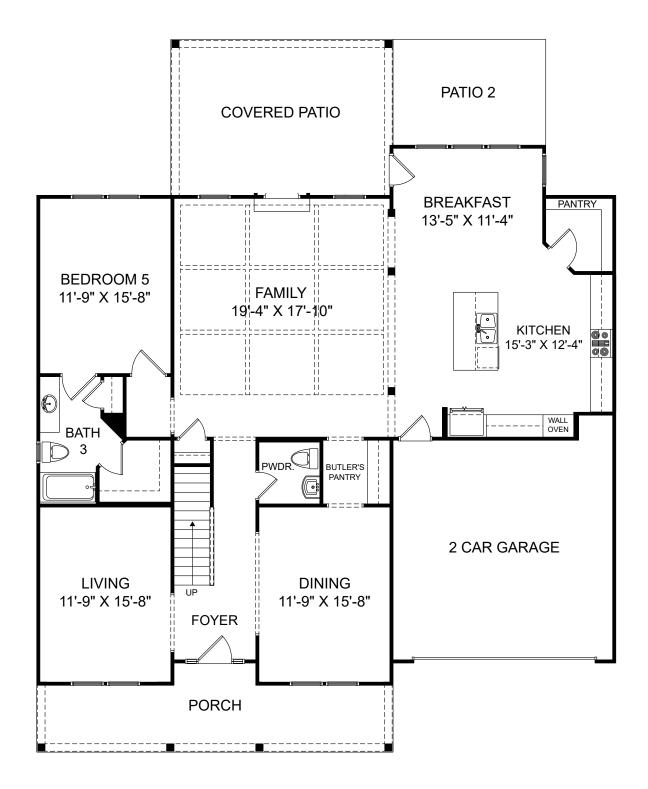

Renderings are artist's concept only and elevation illustrations may include optional features. It is recommended that the architectural blueprints be reviewed for clarification of features. Window sizes, window locations and room sizes vary per elevation and all dimensions are approximate. In our continued effort of design enhancement, actual product and specifications may vary in dimension or detail from these drawings and are subject to change without notice. Standard features and available options vary by community and some features may not be available on all homesites. Please consult our Sales Manager for more detailed specifications. ©2017 Stanley Martin Homes