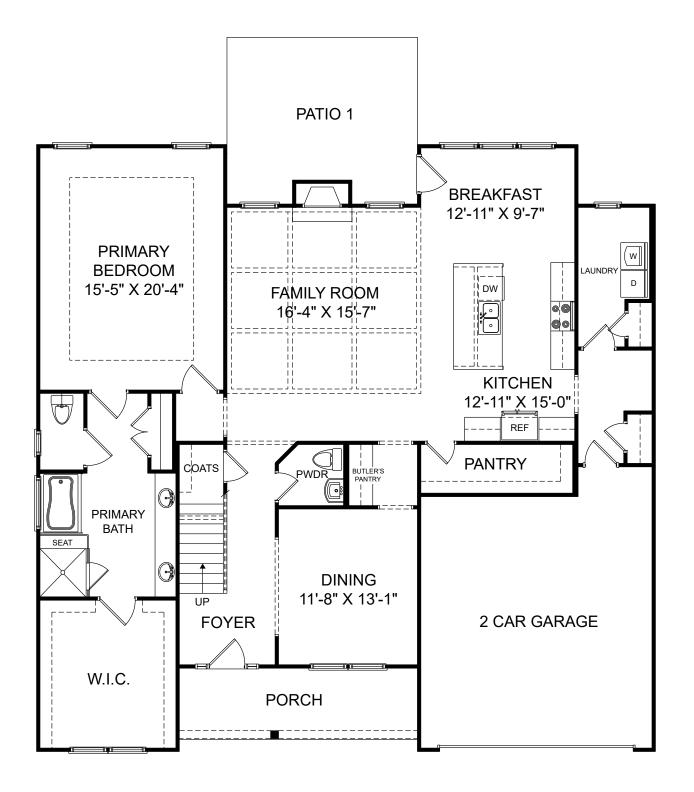

囼

Ŀ.

Renderings are artist's concept only and elevation illustrations may include optional features. It is recommended that the architectural blueprints be reviewed for clarification of features. Window sizes, window locations and room sizes vary per elevation and all dimensions are approximate. In our continued effort of design enhancement, actual product and specifications may vary in dimension or detail from these drawings and are subject to change without notice. Standard features and available options vary by community and some features may not be available on all homesites. Please consult our Sales Manager for more detailed specifications. ©2017 Stanley Martin Homes

5' Tile Shower with Seat

Elevations F, G

囼

F

Renderings are artist's concept only and elevation illustrations may include optional features. It is recommended that the architectural blueprints be reviewed for clarification of features. Window sizes, window locations and room sizes vary per elevation and all dimensions are approximate. In our continued effort of design enhancement, actual product and specifications may vary in dimension or detail from these drawings and are subject to change without notice. Standard features and available options vary by community and some features may not be available on all homesites. Please consult our Sales Manager for more detailed specifications. ©2017 Stanley Martin Homes