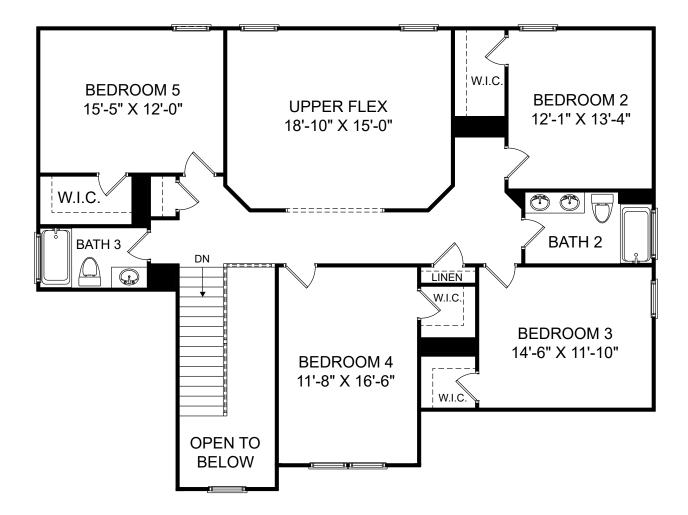

囼

Ŀ.

Renderings are artist's concept only and elevation illustrations may include optional features. It is recommended that the architectural blueprints be reviewed for clarification of features. Window sizes, window locations and room sizes vary per elevation and all dimensions are approximate. In our continued effort of design enhancement, actual product and specifications may vary in dimension or detail from these drawings and are subject to change without notice. Standard features and available options vary by community and some features may not be available on all homesites. Please consult our Sales Manager for more detailed specifications. ©2017 Stanley Martin Homes Upper Level www.StanleyMartin.com Selected options: