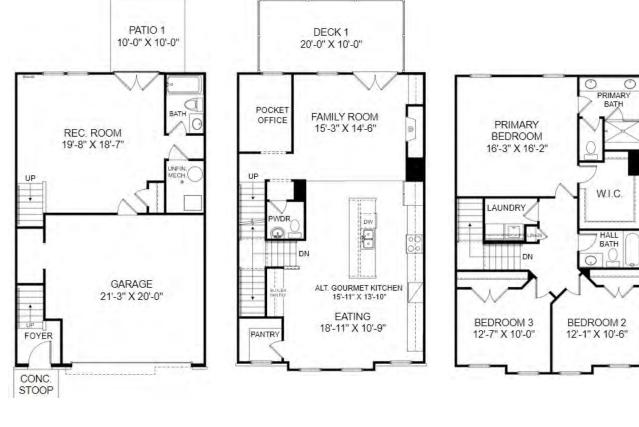

## **Homesite 4 | Elevation A**

4511 Forsyth Place, Indian Land, SC 29707

- 3 Bedrooms, 3.5 Baths, 2,639 Sq Ft
- Home Design Selections Include:
  - o Gourmet Kitchen
  - White Cabinets
  - o Quartz Countertops
  - Upgraded Gas Appliances
  - o Pendant Lighting

Main Level Floorplan

Prices, features and incentives are subject to change without notice. Photos used are for illustrative purposes only. Square footage is an approximation. Square footage is calculated to the outside of the framed walls or to the face of the brick on brick exteriors. It includes all conditioned spaces, except spaces under 5' in height. Site plan and home renderings are artist's concept only and elevation illustrations may include optional features. Actual product and specifications may vary in dimension or detail from these drawings and are subject to change without notice. It is recommended that the architectural blueprints be reviewed for clarification of features. Lot sizes, features and home sites are approximate and subject to change without notice. This brochure is for illustrative purposes only and is not part of a legal contract. Certain restrictions may apply. See a Neighborhood Sales Manager for details. ©Stanley Martin Homes,LLC | 06/2022 | A-9669

**Lower Level Floorplan** 

**Upper Level Floorplan**