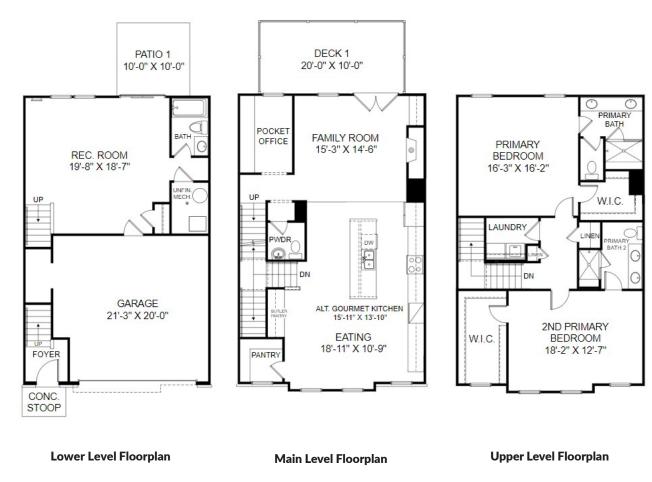

## **Homesite 25 | Elevation B**

3721 Keyworth Way, Indian Land, SC 29707

- 2 Bedrooms, 3.5 Baths, 2,639 Sq Ft
- Home Design Selections Include:
  - o Gourmet Kitchen
  - White Cabinets
  - o Quartz Countertops
  - Upgraded Gas Appliances
  - o Pendant Lighting