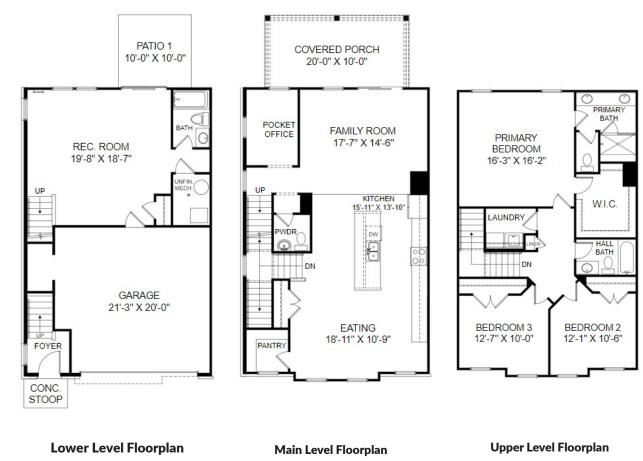

## **Homesite 26 | Elevation A**

3723 Keyworth Way, Indian Land, SC 29707

- 3 Bedrooms, 3.5 Baths, 2,639 Sq Ft
- Home Design Selections Include:
  - White Kitchen Cabinets
  - o Quartz Countertops
  - o Upgraded Appliances
  - o Pendant Lighting
  - o End Unit Windows