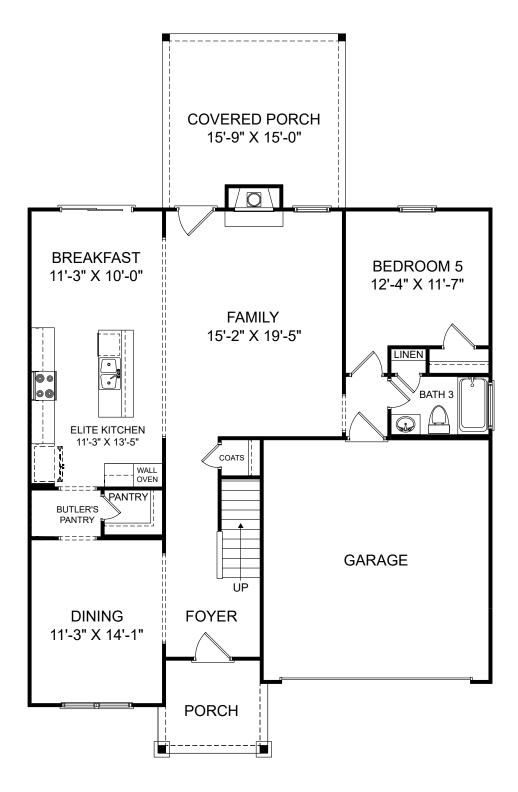

## Stratford

Arline

臼

F

Selected options: Covered Porch Fireplace at Family Bedroom 5 with Bath 3 Elite Kitchen Elevation C Side Windows at Bedroom 3 Covered Porch Below Bedroom 4 Double Vanity at Bath 2 Side Windows at Bedroom 2