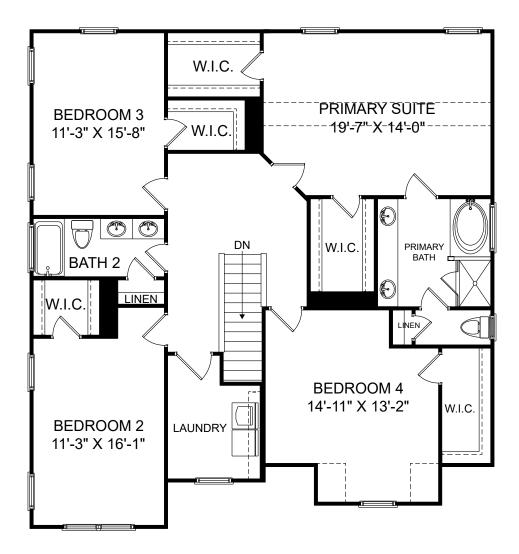

囼

£.

Renderings are artist's concept only and elevation illustrations may include optional features. It is recommended that the architectural blueprints be reviewed for clarification of features. Window sizes, window locations and room sizes vary per elevation and all dimensions are approximate. In our continued effort of design enhancement, actual product and specifications may vary in dimension or detail from these drawings and are subject to change without notice. Standard features and available options vary by community and some features may not be available on all homesites. Please consult our Sales Manager for more detailed specifications. ©2017 Stanley Martin Homes Upper Level www.StanleyMartin.com

## Stratford

Arline

臼

F

Selected options: Covered Porch Fireplace at Family Bedroom 5 with Bath 3 Elite Kitchen Elevation C Side Windows at Bedroom 3 Covered Porch Below Bedroom 4 Double Vanity at Bath 2 Side Windows at Bedroom 2