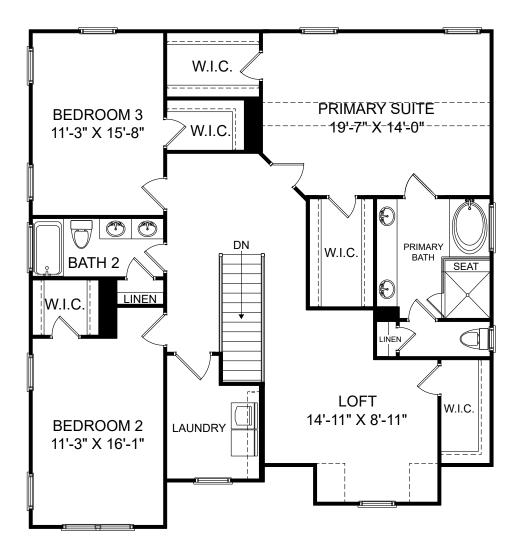

囼

£.

Renderings are artist's concept only and elevation illustrations may include optional features. It is recommended that the architectural blueprints be reviewed for clarification of features. Window sizes, window locations and room sizes vary per elevation and all dimensions are approximate. In our continued effort of design enhancement, actual product and specifications may vary in dimension or detail from these drawings and are subject to change without notice. Standard features and available options vary by community and some features may not be available on all homesites. Please consult our Sales Manager for more detailed specifications. ©2017 Stanley Martin Homes Upper Level www.StanleyMartin.com