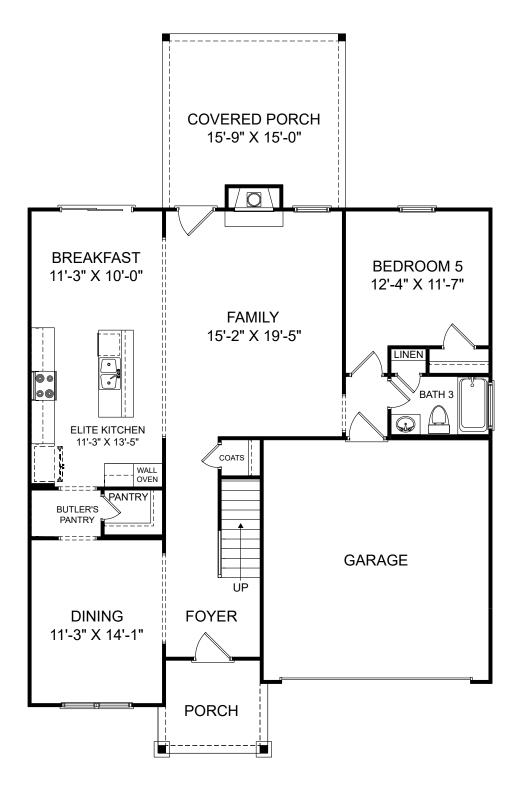

囼

£.

Renderings are artist's concept only and elevation illustrations may include optional features. It is recommended that the architectural blueprints be reviewed for clarification of features. Window sizes, window locations and room sizes vary per elevation and all dimensions are approximate. In our continued effort of design enhancement, actual product and specifications may vary in dimension or detail from these drawings and are subject to change without notice. Standard features and available options vary by community and some features may not be available on all homesites. Please consult our Sales Manager for more detailed specifications. ©2017 Stanley Martin Homes