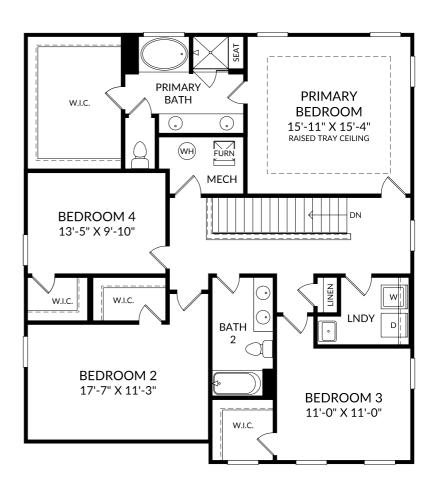

# STANLEY • MARTIN

## The Idlewild

Upper Level

4 Beds

2 Full Baths | 1 Half Bath

2 Car Garage

## **Selected Options:**

Primary Bath Garden Tub
Raised Tray Ceiling at Primary Bedroom
2nd Sink at Bath 2
Laundry Tub
Bedroom 4
Window at Primary Bedroom
Window at Bedroom 3
Window at Upper Hallway

The floor plans shown are for general illustration purposes only. All dimensions are approximate. Actual product and specifications (including windows, doors and room layout) may vary in dimension or detail from the illustration shown, may vary with each different elevation available for a particular floor plan, and are subject to change without notice. Optional features shown may not be available in all communities or for all homesites. Certain optional features must be purchased together or must be purchased for a particular homesite. See the actual architectural plans for clarification of dimensions and optional features for each home, elevation and homesite. Revision: \$\fi/2\forall 2\forall 4\forall 4\forall 2\forall 4\forall 4