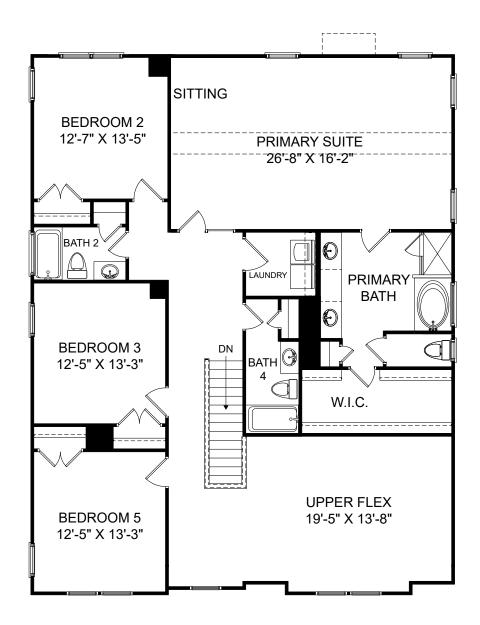

Renderings are artist's concept only and elevation illustrations may include optional features. It is recommended that the architectural blueprints be reviewed for clarification of features. Window sizes, window locations and room sizes vary per elevation and all dimensions are approximate. In our continued effort of design enhancement, actual product and specifications may vary in dimension or detail from these drawings and are subject to change without notice. Standard features and available options vary by community and some features may not be available on all homesites. Please consult our Sales Manager for more detailed specifications. ©2017 Stanley Martin Homes Upper Level www.StanleyMartin.com