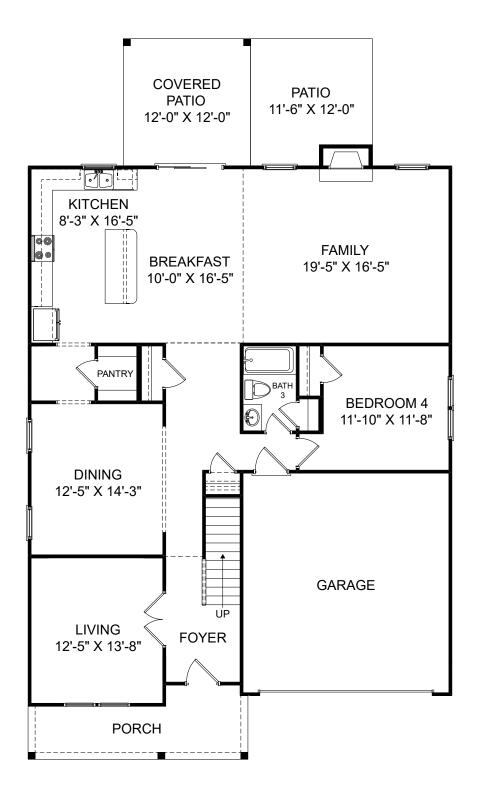

Renderings are artist's concept only and elevation illustrations may include optional features. It is recommended that the architectural blueprints be reviewed for clarification of features. Window sizes, window locations and room sizes vary per elevation and all dimensions are approximate. In our continued effort of design enhancement, actual product and specifications may vary in dimension or detail from these drawings and are subject to change without notice. Standard features and available options vary by community and some features may not be available on all homesites. Please consult our Sales Manager for more detailed specifications. ©2017 Stanley Martin Homes