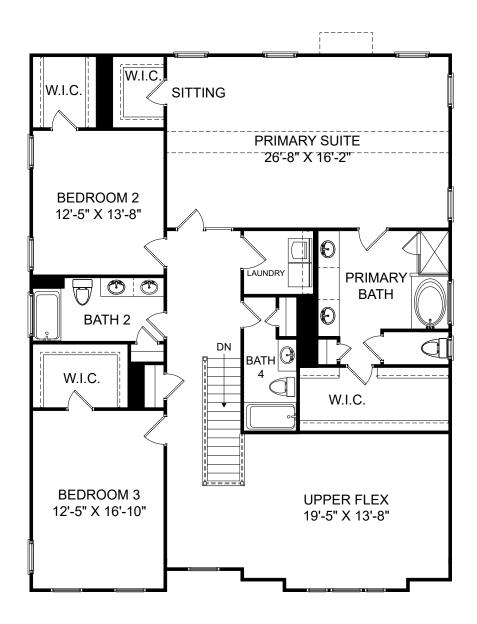

## Stratford

Shiloh

仺

Ġ.

Selected options: **Covered Patio** Patio 2 Fireplace at Living **Butler's Cabinets** Alternate Living and Dining **Open Rail Elevation D** Vaulted Ceiling at Primary Bedroom Side Windows at Primary Bedroom Alternate Primary Bath with Tiled Shower Window at Bedroom 2 Double Vanity at Bath 2 Window at Bedroom 3 Bath 4 **Open Rail Elevation D**