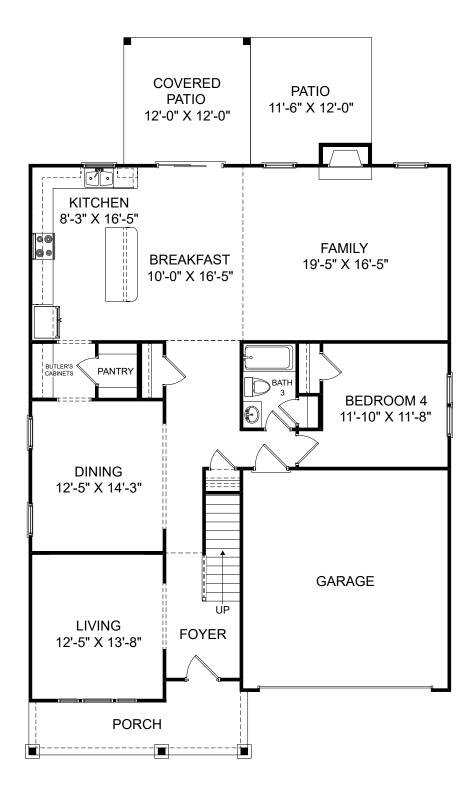

## Stratford

Shiloh

仺

Ġ.

Selected options: **Covered Patio** Patio 2 Fireplace at Living **Butler's Cabinets** Alternate Living and Dining **Open Rail Elevation D** Vaulted Ceiling at Primary Bedroom Side Windows at Primary Bedroom Alternate Primary Bath with Tiled Shower Window at Bedroom 2 Double Vanity at Bath 2 Window at Bedroom 3 Bath 4 **Open Rail Elevation D**