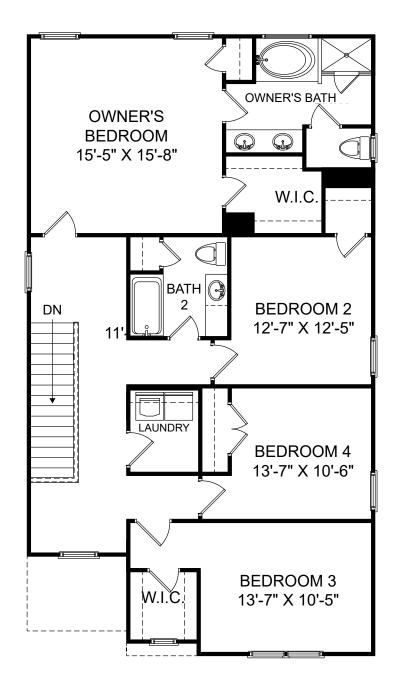

囼

£.

Renderings are artist's concept only and elevation illustrations may include optional features. It is recommended that the architectural blueprints be reviewed for clarification of features. Window sizes, window locations and room sizes vary per elevation and all dimensions are approximate. In our continued effort of design enhancement, actual product and specifications may vary in dimension or detail from these drawings and are subject to change without notice. Standard features and available options vary by community and some features may not be available on all homesites. Please consult our Sales Manager for more detailed specifications. ©2017 Stanley Martin Homes Upper Level www.StanleyMartin.com