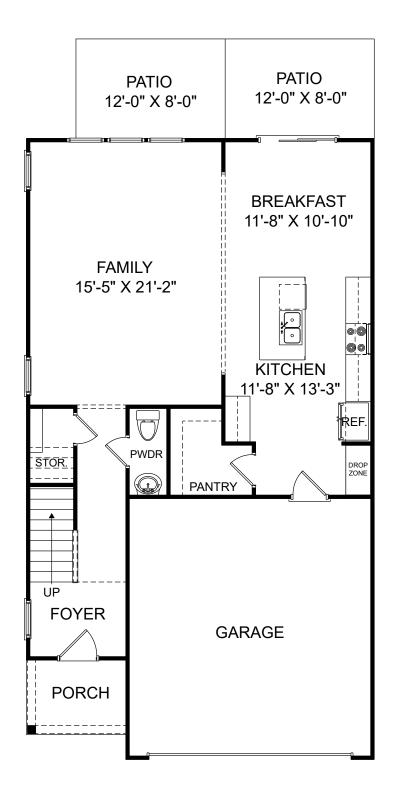

Renderings are artist's concept only and elevation illustrations may include optional features. It is recommended that the architectural blueprints be reviewed for clarification of features. Window sizes, window locations and room sizes vary per elevation and all dimensions are approximate. In our continued effort of design enhancement, actual product and specifications may vary in dimension or detail from these drawings and are subject to change without notice. Standard features and available options vary by community and some features may not be available on all homesites. Please consult our Sales Manager for more detailed specifications. ©2017 Stanley Martin Homes