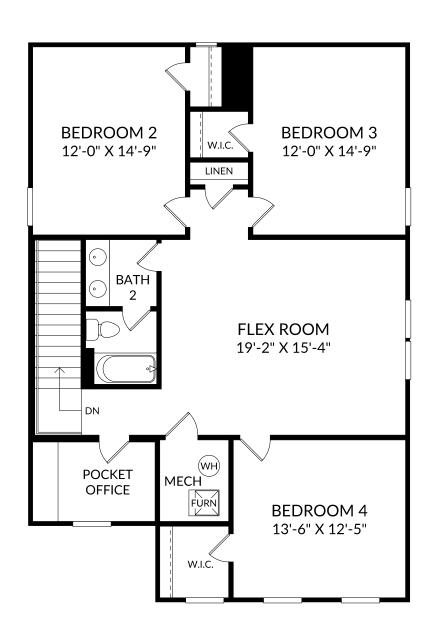

## The Yarmouth

Upper Level 4 Beds 2 Full Baths | 1 Half Bath 2 Car Garage

### **Selected Options:**

2nd Sink at Bath 2 Desk at Pocket Office

The floor plans shown are for general illustration purposes only. All dimensions are approximate. Actual product and specifications (including windows, doors and room layout) may vary in dimension or detail from the illustration shown, may vary with each different elevation available for a particular floor plan, and are subject to change without notice. Optional features shown may not be available in all communities or for all homesites. Certain optional features must be purchased together or must be purchased for a particular homesite. See the actual architectural plans for clarification of dimensions and optional features for each home, elevation and homesite. Revision: 8/30/2024