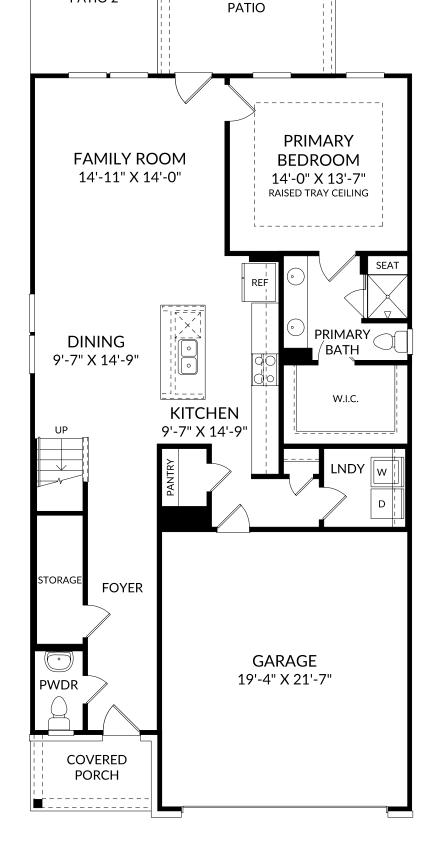

## **The Yarmouth**

Main Level 4 Beds 2 Full Baths | 1 Half Bath 2 Car Garage

COVERED

PATIO 2

### **Selected Options:**

Primary Bath Shower with Seat Raised Tray Ceiling at Primary Bedroom Covered Patio Elevation E Patio 2

The floor plans shown are for general illustration purposes only. All dimensions are approximate. Actual product and specifications (including windows, doors and room layout) may vary in dimension or detail from the illustration shown, may vary with each different elevation available for a particular floor plan, and are subject to change without notice. Optional features shown may not be available in all communities or for all homesites. Certain optional features must be purchased together or must be purchased for a particular homesite. See the actual architectural plans for clarification of dimensions and optional features for each home, elevation and homesite. Revision: 8/30/2024