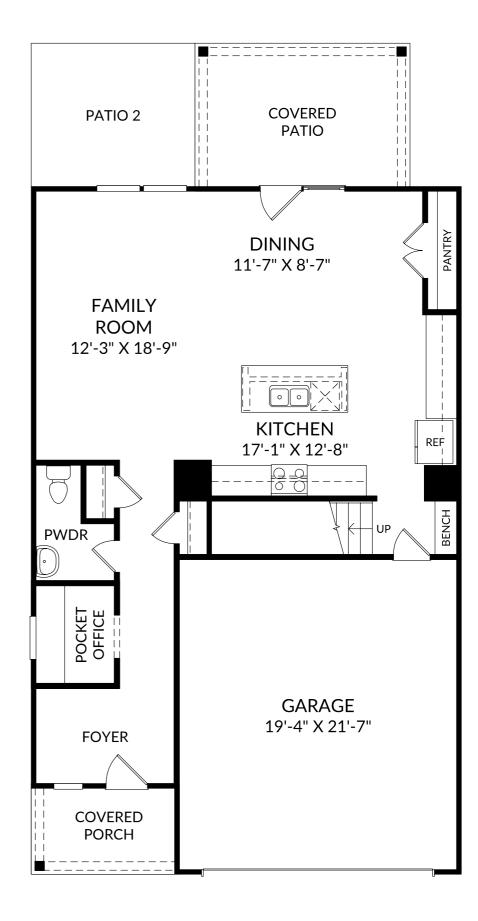

Main Level 3 Beds 2 Full Baths | 1 Half Bath 2 Car Garage

STANLEY • MARTIN

## Selected Options:

Elevation K Bench with Cubbies Desk at Pocket Office Covered Patio Atrium Door at Dining Patio 2

The floor plans shown are for general illustration purposes only. All dimensions are approximate. Actual product and specifications (including windows, doors and room layout) may vary in dimension or detail from the illustration shown, may vary with each different elevation available for a particular floor plan, and are subject to change without notice. Optional features shown may not be available in all communities or for all homesites. Certain optional features must be purchased together or must be purchased for a particular homesite. See the actual architectural plans for clarification of dimensions and optional features for each home, elevation and homesite. Revision: g/a6/2024