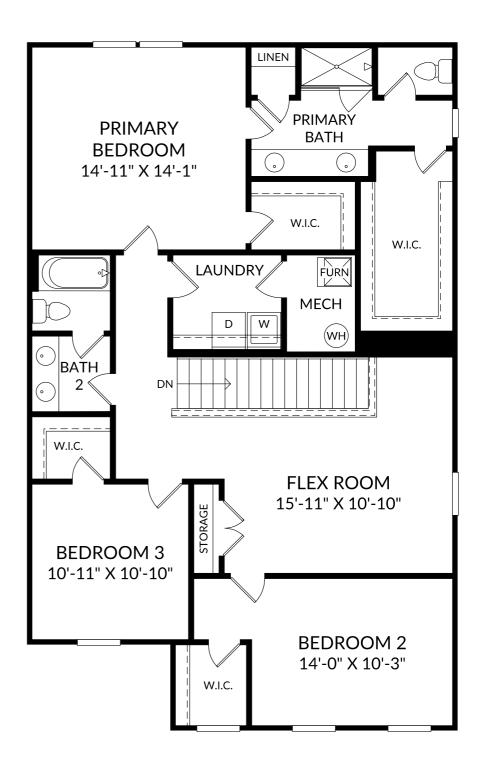

## STANLEY I MARTIN

## **Selected Options:**

2nd Sink at Bath 2

The floor plans shown are for general illustration purposes only. All dimensions are approximate. Actual product and specifications (including windows, doors and room layout) may vary in dimension or detail from the illustration shown, may vary with each different elevation available for a particular floor plan, and are subject to change without notice. Optional features shown may not be available in all communities or for all homesites. Certain optional features must be purchased together or must be purchased for a particular homesite. See the actual architectural plans for clarification of dimensions and optional features for each home, elevation and homesite. Revision: g/a6/2024