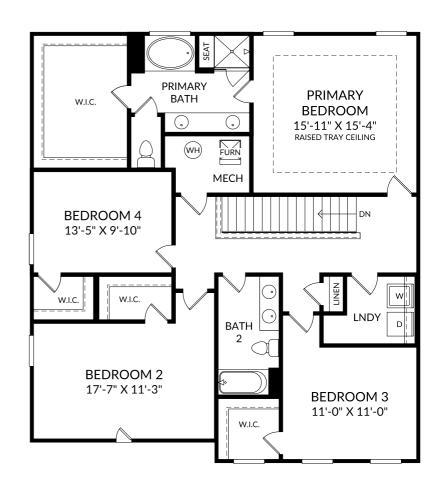

#### The Idlewild

Upper Level

- 4 Beds
- 2 Full Baths | 1 Half Bath
- 2 Car Garage

### **Selected Options:**

Primary Bath Garden Tub Raised Tray Ceiling at Primary Bedroom 2nd Sink at Bath 2 Bedroom 4

The floor plans shown are for general illustration purposes only. All dimensions are approximate. Actual product and specifications (including windows, doors and room layout) may vary in dimension or detail from the illustration shown, may vary with each different elevation available for a particular floor plan, and are subject to change without notice. Optional features shown may not be available in all communities or for all homesites. Certain optional features must be purchased together or must be purchased for a particular homesite. See the actual architectural plans for clarification of dimensions and optional features for each home, elevation and homesite. Revision: 20/1/2024