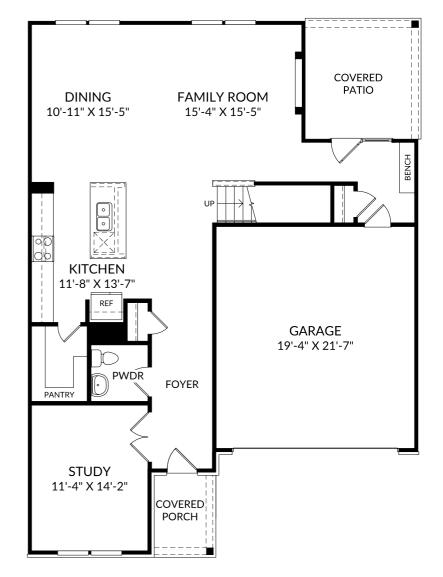

### The Idlewild

Main Level

- 4 Beds
- 2 Full Baths | 1 Half Bath
- 2 Car Garage

### **Selected Options:**

Bench with Cubbies Electric Fireplace Atrium Door Elevation K

The floor plans shown are for general illustration purposes only. All dimensions are approximate. Actual product and specifications (including windows, doors and room layout) may vary in dimension or detail from the illustration shown, may vary with each different elevation available for a particular floor plan, and are subject to change without notice. Optional features shown may not be available in all communities or for all homesites. Certain optional features must be purchased together or must be purchased for a particular homesite. See the actual architectural plans for clarification of dimensions and optional features for each home, elevation and homesite. Revision: 20/1/2024