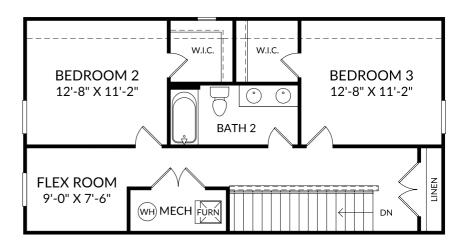

# STANLEY • MARTIN

### The Garland

Upper level

- 3 Beds
- 2 Full Baths | 1 Half Bath
- 2 Car Garage
- 2,316 Sq. Ft.

### **Selected Options:**

2nd Sink at Bath 2

The floor plans shown are for general illustration purposes only. All dimensions are approximate. Actual product and specifications (including windows, doors and room layout) may vary in dimension or detail from the illustration shown, may vary with each different elevation available for a particular floor plan, and are subject to change without notice. Optional features shown may not be available in all communities or for all homesites. Certain optional features must be purchased together or must be purchased for a particular homesite. See the actual architectural plans for clarification of dimensions and optional features for each home, elevation and homesite. Revision: 20/3/2024