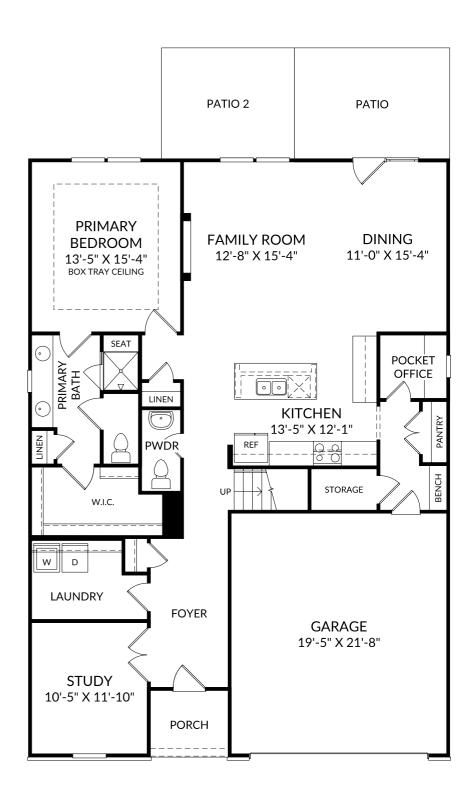

## STANLEY • MARTIN

#### The Garland

Main Level

- 3 Beds
- 2 Full Baths | 1 Half Bath
- 2 Car Garage
- 2,316 Sq. Ft.

## **Selected Options:**

Study
Bench with Cubbies
Desk at Pocket Office
Patio
Atrium Door
Elevation L
Raised Tray Ceiling at Primary Bedroom
Electric Fireplace
Patio 2
Primary Shower with Seat

The floor plans shown are for general illustration purposes only. All dimensions are approximate. Actual product and specifications (including windows, doors and room layout) may vary in dimension or detail from the illustration shown, may vary with each different elevation available for a particular floor plan, and are subject to change without notice. Optional features shown may not be available in all communities or for all homesites. Certain optional features must be purchased together or must be purchased for a particular homesite. See the actual architectural plans for clarification of dimensions and optional features for each home, elevation and homesite. Revision: 20/3/2024