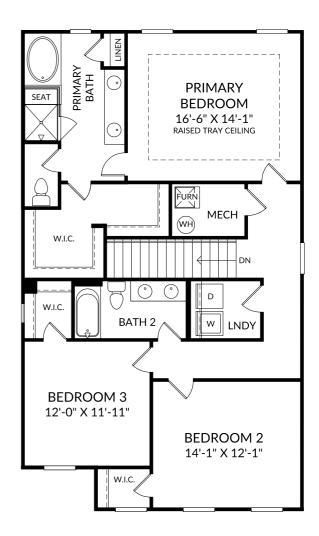

# STANLEY • MARTIN

#### The Hollins

Upper Level

- 4 Beds
- 3 Full Baths
- 2 Car Garage
- 2,455 Sq. Ft.

### **Selected Options:**

Primary Bath Layout with Garden Tub Raised Tray Ceiling at Primary Bedroom 2nd Sink at Bath 2

The floor plans shown are for general illustration purposes only. All dimensions are approximate. Actual product and specifications (including windows, doors and room layout) may vary in dimension or detail from the illustration shown, may vary with each different elevation available for a particular floor plan, and are subject to change without notice. Optional features shown may not be available in all communities or for all homesites. Certain optional features must be purchased together or must be purchased for a particular homesite. See the actual architectural plans for clarification of dimensions and optional features for each home, elevation and homesite. Revision: 7/3/2024