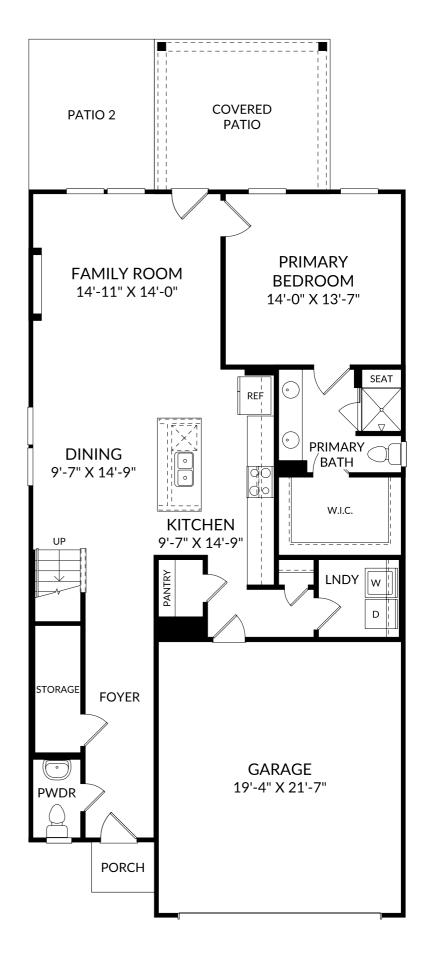

## STANLEY • MARTIN

### The Yarmouth

Main Level

- 4 Beds
- 2 Full Baths | 1 Half Bath
- 2 Car Garage

### **Selected Options:**

Elevation J Primary Bath Shower with Seat Electric Fireplace Covered Patio Patio 2

The floor plans shown are for general illustration purposes only. All dimensions are approximate. Actual product and specifications (including windows, doors and room layout) may vary in dimension or detail from the illustration shown, may vary with each different elevation available for a particular floor plan, and are subject to change without notice. Optional features shown may not be available in all communities or for all homesites. Certain optional features must be purchased together or must be purchased for a particular homesite. See the actual architectural plans for clarification of dimensions and optional features for each home, elevation and homesite. Revision: 8/30/2024