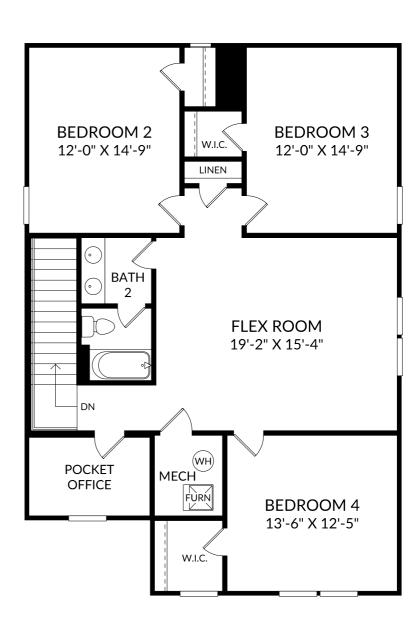

# STANLEY • MARTIN

### The Yarmouth

Upper Level

- 4 Beds
- 2 Full Baths | 1 Half Bath
- 2 Car Garage

### **Selected Options:**

2nd Sink at Bath 2

The floor plans shown are for general illustration purposes only. All dimensions are approximate. Actual product and specifications (including windows, doors and room layout) may vary in dimension or detail from the illustration shown, may vary with each different elevation available for a particular floor plan, and are subject to change without notice. Optional features shown may not be available in all communities or for all homesites. Certain optional features must be purchased together or must be purchased for a particular homesite. See the actual architectural plans for clarification of dimensions and optional features for each home, elevation and homesite. Revision: 8/39/2024