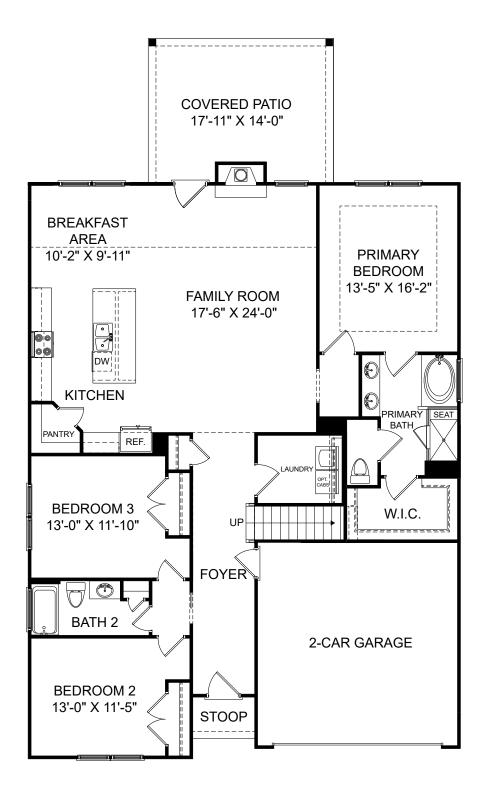

## The Mill at Woodcreek

臼

F

Selected options: Covered Patio Fireplace at Family Room Box Tray Ceiling at Primary Bedroom Alternate Primary Bath Bedroom ILO Flex Room Stairs to Optional Bonus Room Bonus Room Full Bath