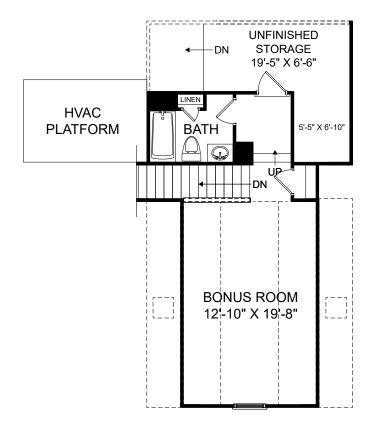

## The Mill at Woodcreek

臼

F

Selected options: Covered Patio Fireplace at Family Room Box Tray Ceiling at Primary Bedroom Alternate Primary Bath Bedroom ILO Flex Room Stairs to Optional Bonus Room Bonus Room Full Bath