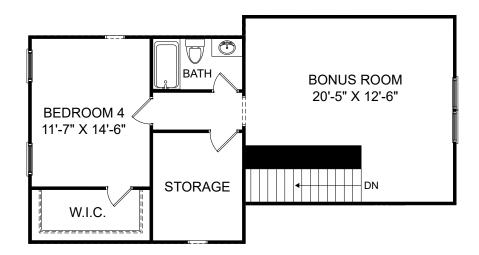

Renderings are artist's concept only and elevation illustrations may include optional features. It is recommended that the architectural blueprints be reviewed for clarification of features. Window sizes, window locations and room sizes vary per elevation and all dimensions are approximate. In our continued effort of design enhancement, actual product and specifications may vary in dimension or detail from these drawings and are subject to change without notice. Standard features and available options vary by community and some features may not be available on all homesites. Please consult our Sales Manager for more detailed specifications. ©2017 Stanley Martin Homes



囼 £.



Renderings are artist's concept only and elevation illustrations may include optional features. It is recommended that the architectural blueprints be reviewed for clarification of features. Window sizes, window locations and room sizes vary per elevation and all dimensions are approximate. In our continued effort of design enhancement, actual product and specifications may vary in dimension or detail from these drawings and are subject to change without notice. Standard features are very by community and some features may not be available on all homesites. Please consult our Sales Manager for more detailed www.StanleyMartin.com

## The Mill at Woodcreek

Selected options:

Extended Covered Patio

Fireplace at Family Room

Alternate Primary Bath

Stairs to Optional Bonus Room

Door at Fl