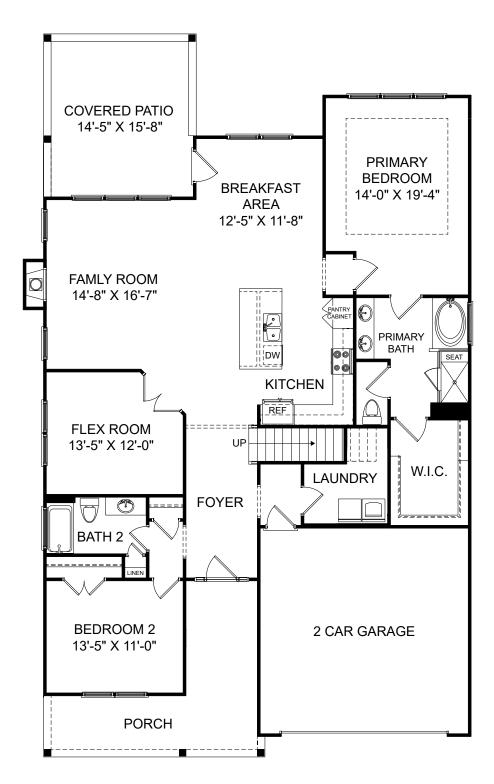

## The Mill at Woodcreek

Selected options:

Extended Covered Patio

Fireplace at Family Room

Alternate Primary Bath

Stairs to Optional Bonus Room

Door at Flex Room

Elevation C & D