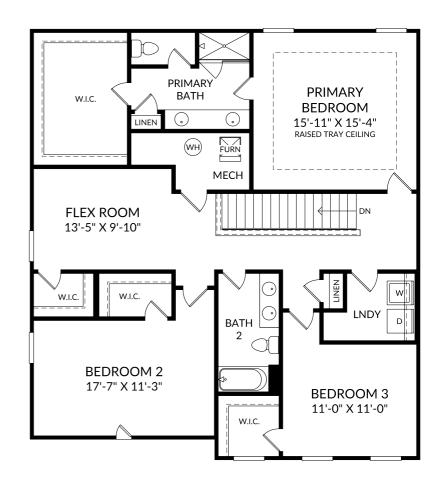

# STANLEY • MARTIN

### The Idlewild

Upper Level

- 4 Beds
- 3 Full Baths
- 2 Car Garage

### **Selected Options:**

Raised Tray Ceiling at Primary Bedroom 2nd Sink at Bath 2

The floor plans shown are for general illustration purposes only. All dimensions are approximate. Actual product and specifications (including windows, doors and room layout) may vary in dimension or detail from the illustration shown, may vary with each different elevation available for a particular floor plan, and are subject to change without notice. Optional features shown may not be available in all communities or for all homesites. Certain optional features must be purchased together or must be purchased for a particular homesite. See the actual architectural plans for clarification of dimensions and optional features for each home, elevation and homesite. Revision: 4/17/2025