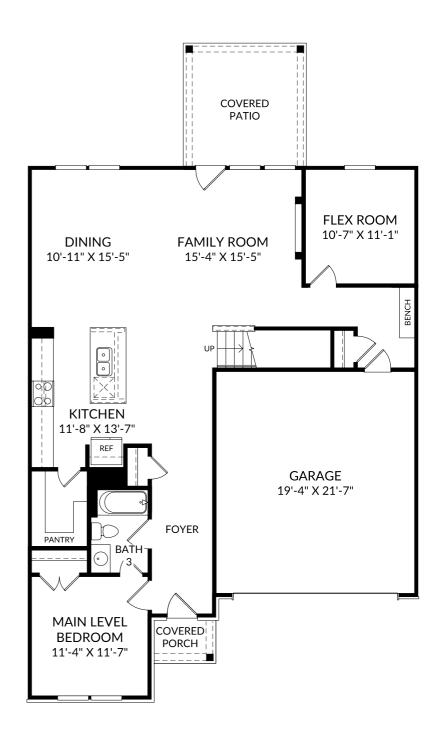

## STANLEY • MARTIN

### The Idlewild

Main Level

- 4 Beds
- 3 Full Baths
- 2 Car Garage

## **Selected Options:**

Main Level Bedroom/Bath 3 Bench with Cubbies Electric Fireplace Flex Room Covered Patio Elevation H

The floor plans shown are for general illustration purposes only. All dimensions are approximate. Actual product and specifications (including windows, doors and room layout) may vary in dimension or detail from the illustration shown, may vary with each different elevation available for a particular floor plan, and are subject to change without notice. Optional features shown may not be available in all communities or for all homesites. Certain optional features must be purchased together or must be purchased for a particular homesite. See the actual architectural plans for clarification of dimensions and optional features for each home, elevation and homesite. Revision: 4/17/2025