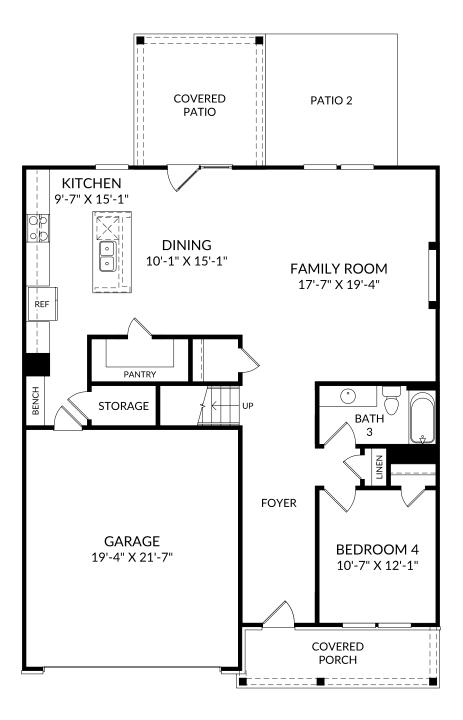

### **The Kershaw**

Main Level 4 Beds 3 Full Baths 2 Car Garage

### **Selected Options:**

Bedroom 4/Bath 3 Elevation G Electric Fireplace Covered Patio Patio 2 Atrium Door at Dining Bench with Cubbies

The floor plans shown are for general illustration purposes only. All dimensions are approximate. Actual product and specifications (including windows, doors and room layout) may vary in dimension or detail from the illustration shown, may vary with each different elevation available for a particular floor plan, and are subject to change without notice. Optional features shown may not be available in all communities or for all homesites. Certain optional features must be purchased together or must be purchased for a particular homesite. See the actual architectural plans for clarification of dimensions and optional features for each home, elevation and homesite. Revision: 8/22/2024