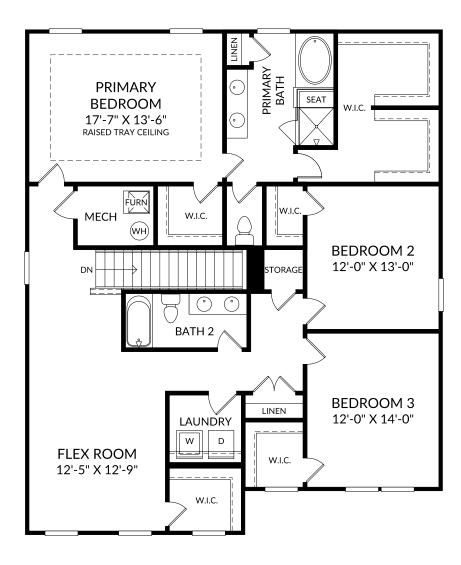

### **The Kershaw**

Upper Level 4 Beds 3 Full Baths 2 Car Garage

### **Selected Options:**

2nd Sink at Bath 2 Raised Tray Ceiling at Primary Bedroom Primary Bath Garden Tub

The floor plans shown are for general illustration purposes only. All dimensions are approximate. Actual product and specifications (including windows, doors and room layout) may vary in dimension or detail from the illustration shown, may vary with each different elevation available for a particular floor plan, and are subject to change without notice. Optional features shown may not be available in all communities or for all homesites. Certain optional features must be purchased together or must be purchased for a particular homesite. See the actual architectural plans for clarification of dimensions and optional features for each home, elevation and homesite. Revision: 8/22/2024