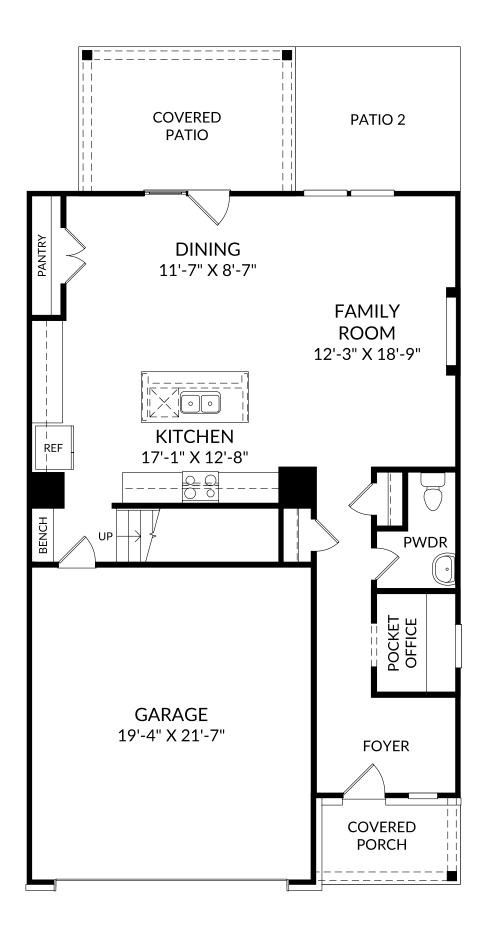

### The Tyndall

Main Level

- 4 Beds
- 2 Full Baths | 1 Half Bath
- 2 Car Garage

## **Selected Options:**

Elevation D
Bench with Cubbies
Desk at Pocket Office
Covered Patio
Atrium Door at Dining
Electric Fireplace
Patio 2