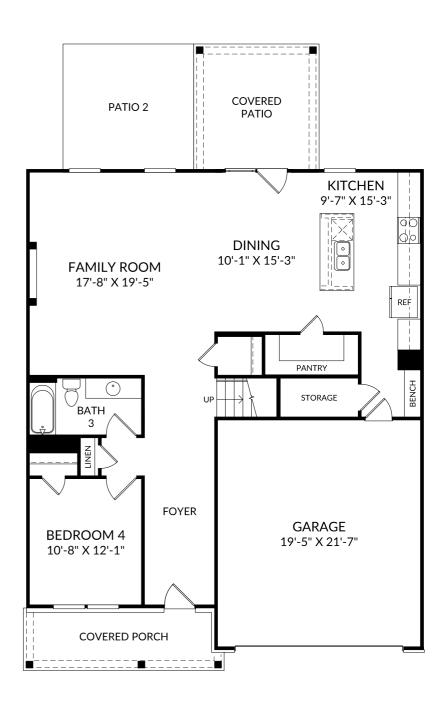

### The Hollins

Main Level

- 4 Beds
- 3 Full Baths
- 2 Car Garage
- 2,455 Sq. Ft.

## **Selected Options:**

Bedroom 4 with Bath 3 Bench with Cubbies Covered Patio Atrium Door Elevation D Electric Fireplace Patio 2

The floor plans shown are for general illustration purposes only. All dimensions are approximate. Actual product and specifications (including windows, doors and room layout) may vary in dimension or detail from the illustration shown, may vary with each different elevation available for a particular floor plan, and are subject to change without notice. Optional features shown may not be available in all communities or for all homesites. Certain optional features must be purchased together or must be purchased for a particular homesite. See the actual architectural plans for clarification of dimensions and optional features for each home, elevation and homesite. Revision: 7/3/2024